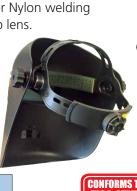

### Flip-Up Lens Helmet

A high density polymer Nylon welding face shield with flip up lens.

- Adjustable ratchet harness
- Din 11 Lens 108 x 50mm

**Replacement Lens** 

**SCA PPEWELLEN** 

Screen size 108mm x 50mm