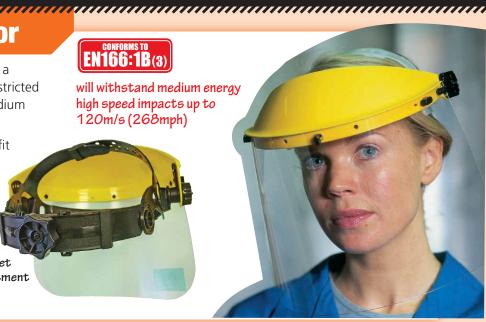

#### **Face Shield with Visor**

An all-round lightweight brow guard with a polycarbonate face shield that offers unrestricted working vision and protection against medium energy flying particles and liquid splashes.

• Adjustable harness ensures comfortable fit

- 'Flip-up' visor mechanism
- Universal size

| SCA PPEVISOR      |        |        |  |  |  |
|-------------------|--------|--------|--|--|--|
| Exc VAT           | £10.50 | €14.49 |  |  |  |
| Inc VAT           | £12.60 | €17.82 |  |  |  |
| SCA PPEVISREP     |        |        |  |  |  |
| Replacement visor |        |        |  |  |  |
| Exc VAT           | £6.70  | €9.25  |  |  |  |
| Inc VAT           | L0 U1  | £11 27 |  |  |  |

CONFORMS TO EN166:1B(3)