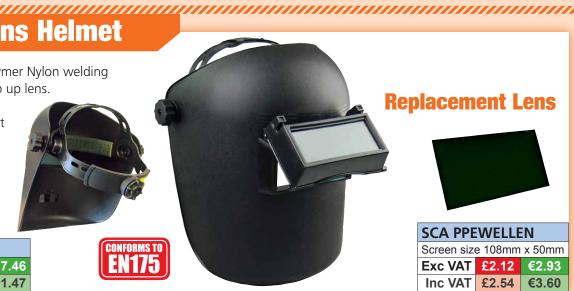

### Flip-Up Lens Helmet

A high density polymer Nylon welding face shield with flip up lens.

- Adjustable ratchet harness
- Din 11 Lens 108 x 50mm

**Replacement Lens** 

**SCA PPEWELLEN** 

Screen size 108mm x 50mm

Exc VAT £2.12 €2.93 Inc VAT £2.54 €3.60