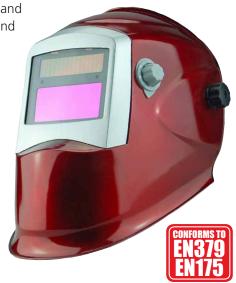

## **Auto Darkening Helmet**

Equipped with both a lithium battery and solar cells that automatically darken and clear the lens filter enabling handsfree pinpoint accuracy. The helmet is resistant to high/low temperatures, corrosion resistant, flame retardant and durable.

- High density polymer Nylon
- Lens switch time 0.25ms
- Solar/battery combination
- Lightweight 490g

| SCA PPEWELAUT  |         |         |  |  |
|----------------|---------|---------|--|--|
| <b>Exc VAT</b> |         |         |  |  |
| Inc VAT        | £141.77 | €200.53 |  |  |