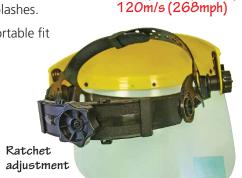

#### **Face Shield with Visor**

An all-round lightweight brow guard with a polycarbonate face shield that offers unrestricted working vision and protection against medium energy flying particles and liquid splashes.

• Adjustable harness ensures comfortable fit

- 'Flip-up' visor mechanism
- Universal size

| SCA PPEVISOR      |        |        |  |  |  |
|-------------------|--------|--------|--|--|--|
| Exc VAT           | £10.50 | €14.49 |  |  |  |
| Inc VAT           | £12.60 | €17.82 |  |  |  |
| SCA PPEVISREP     |        |        |  |  |  |
| Replacement visor |        |        |  |  |  |
| Exc VAT           | £6.70  | €9.25  |  |  |  |
| Inc VAT           | L0 U1  | £11 27 |  |  |  |

CONFORMS TO EN166:1B(3)