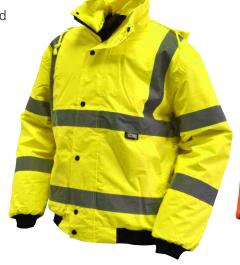

## **Bomber Jackets**

100% waterproof polyester with taped seams for total protection against foul weather.

- Quilted nylon lining
- Two-way heavy-duty zip fastening
- Stud fastening storm flap
- 2 outer pockets with studded flaps
- Foldaway hood
- Elasticated cuffs and hem
- Retro-reflective tape

Hi-Vis Yellow PPE CAT-II

| SCA WWHVBJM   |        | Medium   |
|---------------|--------|----------|
| SCA WWHVBJL   |        | Large    |
| SCA WWHVBJXL  |        | XLarge   |
| SCA WWHVBJXXL |        | XXLarge  |
| SCA WWHVBJXXX |        | XXXLarge |
| Exc VAT       | £32.95 | €45.47   |
| Inc VAT       | £39.54 | €55.93   |