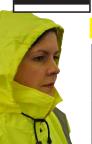

## **Motorway Jackets**

100% polyester outer lining with a waterproof polyurethane coating for protection against foul weather.

- Taped seams
- Quilted nylon lining
- Two-way heavy-duty zip fastening
- Stud fastening storm flap
- 2 outer pockets with studded flaps
- 1 Breast pocket
- Concealed hood with drawstring
- Retro-reflective tape

## **Bomber Jackets**

100% waterproof polyester with taped seams for total protection against foul weather.

- Quilted nylon lining
- Two-way heavy-duty zip fastening
- Stud fastening storm flap
- 2 outer pockets with studded flaps
- Foldaway hood
- Elasticated cuffs and hem
- Retro-reflective tape