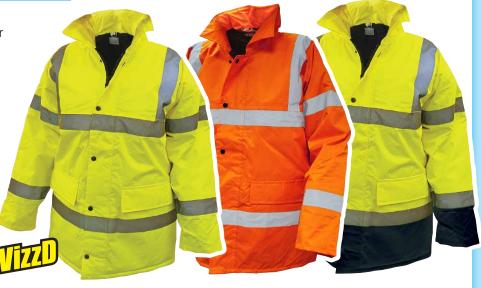

## **Motorway Jackets**

100% polyester outer lining with a waterproof polyurethane coating for protection against foul weather.

- Taped seams
- Quilted nylon lining
- Two-way heavy-duty zip fastening
- Stud fastening storm flap
- 2 outer pockets with studded flaps
- 1 Breast pocket
- Concealed hood with drawstring
- Retro-reflective tape

## **Bomber Jackets**

100% waterproof polyester with taped seams for total protection against foul weather.

- Quilted nylon lining
- Two-way heavy-duty zip fastening
- Stud fastening storm flap
- 2 outer pockets with studded flaps
- Foldaway hood
- Elasticated cuffs and hem
- Retro-reflective tape