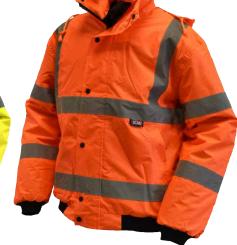

## **Bomber Jackets**

100% waterproof polyester with taped seams for total protection against foul weather.

- Quilted nylon lining
- Two-way heavy-duty zip fastening
- Stud fastening storm flap
- 2 outer pockets with studded flaps
- Foldaway hood
- Elasticated cuffs and hem
- Retro-reflective tape

| Hi-Vis Orange | PPE CAT-II |
|---------------|------------|
|---------------|------------|

| SCA WWHVBJMO |        | Medium |
|--------------|--------|--------|
| SCA WWHVBJLO |        | Large  |
| SCA WWHVBJXO |        | XLarge |
| Exc VAT      | £32.95 | €45.47 |
| Inc VAT      | £39.54 | €55.93 |