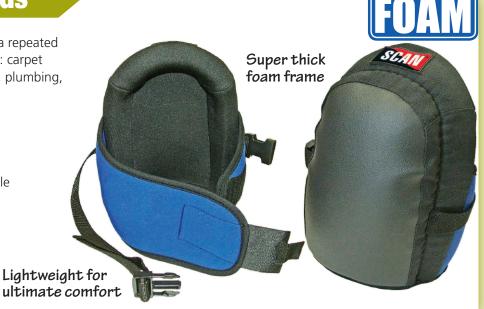

## **Pro Foam Kneepads**

Ideal for most applications where a repeated kneeling action is required such as: carpet laying, cleaning, home renovation, plumbing, painting etc.

- Abrasion resistant surface
- Breathable Neoprene strap with hook & loop fixing
- Reinforced nylon strap with buckle

- Large over-sized covers for better protection
- Breathable Neoprene strap with hook & loop fixing
- Elasticated & adjustable upper strap with quick release clip buckle
- Lower strap secures below the knee for comfort all day long