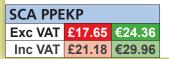

## **Pro Foam Kneepads**

Ideal for most applications where a repeated kneeling action is required such as: carpet laying, cleaning, home renovation, plumbing, painting etc.

- Abrasion resistant surface
- Breathable Neoprene strap with hook & loop fixing
- Reinforced nylon strap with buckle