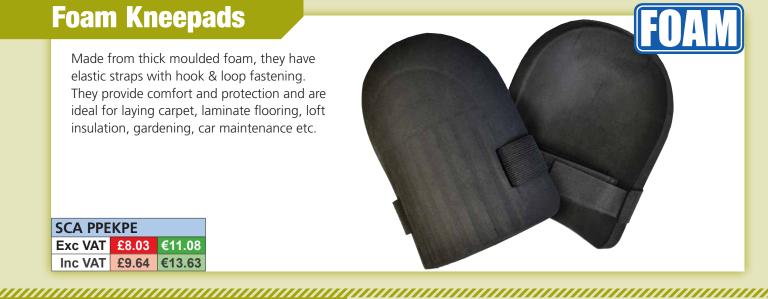

## Foam Kneepads

Made from thick moulded foam, they have elastic straps with hook & loop fastening. They provide comfort and protection and are ideal for laying carpet, laminate flooring, loft insulation, gardening, car maintenance etc.

## **SCA PPEKPE** Exc VAT £8.03 €11.08 Inc VAT £9.64 €13.63