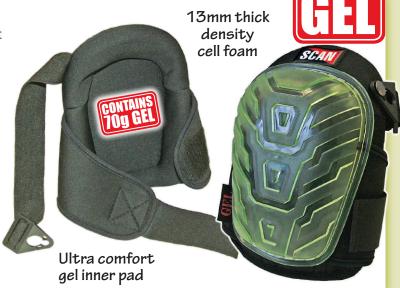

## **Pro Gel Kneepads**

An ultra comfort gel filled pad that's ideal for most applications and for different surfaces such as: uneven surfaces, laminate flooring, roofing work, concrete, gardening etc.

- Large over-sized covers for better protection
- Breathable Neoprene strap with hook & loop fixing
- Elasticated & adjustable upper strap with quick release clip buckle
- Lower strap secures below the knee for comfort all day long