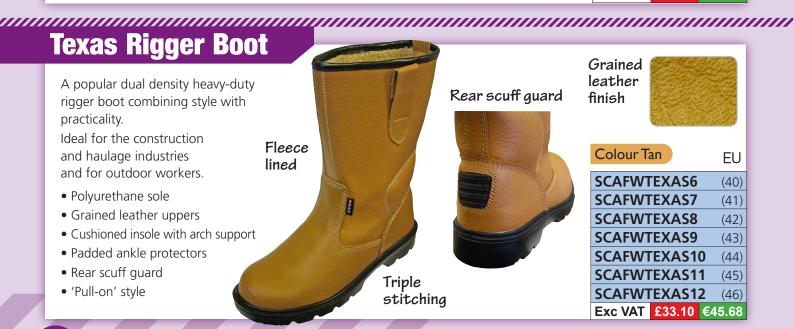

| Colour Black     | EU    |
|------------------|-------|
| SCAFWCHUK6       | (40)  |
| SCAFWCHUK7       | (41)  |
| SCAFWCHUK8       | (42)  |
| SCAFWCHUK9       | (43)  |
| SCAFWCHUK10      | (44)  |
| SCAFWCHUK11      | (45)  |
| SCAFWCHUK12      | (46)  |
| Exc VAT £19.94 € | 27.52 |