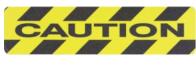

The printed versions are manufactured in high contrast colours and are ideal for use where a visual warning us needed alongside its anti-sli properties.

13649

Plain 19 x 609mm (Pack of 50)
Plain 150 x 609mm (Pack of 10)
Plain 140 x 140mm (Pack of 10)
Printed 150 x 609mm "CAUTION" (Each)
Printed 150 x 609mm "WATCH YOUR STEP" (Each)