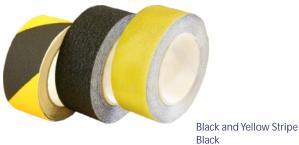

## Non-Slip Floor Tape

A vital tool in the modern workplace, this non-slip tape is extremely useful in providing a safe tread area on dangerous surfaces. Tape measurements: 50mm x 18m

Black and Yellow Stripe TA34L Black TA32L Yellow TA33L