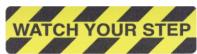

The printed versions are manufactured in high contrast colours and are ideal for use where a visual warning us needed alongside its anti-sli properties.

13649

Plain 19 x 609mm (Pack of 50)
Plain 150 x 609mm (Pack of 10)
Plain 140 x 140mm (Pack of 10)
Printed 150 x 609mm "CAUTION" (Each)
Printed 150 x 609mm "WATCH YOUR STEP" (Each)