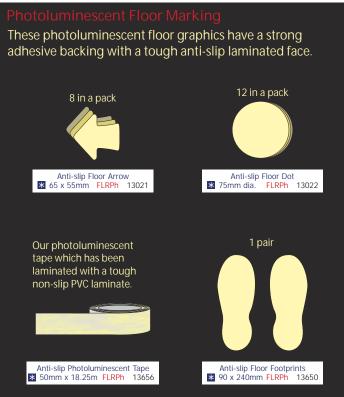

## Signs: Tapes & Floor Treads





## Reflective Tape

A retroreflective tape of engineering grade. Resistant to corrosion, weather and most solvents. Other colours are available - please ask for details.



## Non-Slip Floor Tape

A vital tool in the modern workplace, this non-slip tape is extremely useful in providing a safe tread area on dangerous surfaces. Tape measurements: 50mm x 18m



Black and Yellow Stripe TA34L Black TA32L Yellow TA33L

## Non-Slip Floor Treads

Our non-slip treads are manufactured using a silicon carbide grit, giving an excellent slip resistance whilst being resistant to oil, fluid and grease. It has been engineered with an aggressive adhesive and is ideal for heavy duty, harsh environmental applications.

The printed versions are manufactured in high contrast colours and are ideal for use whe