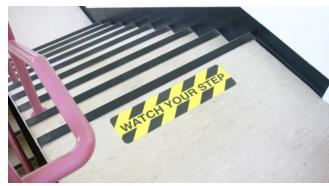

## Non-Slip Floor Treads

Our non-slip treads are manufactured using a silicon carbide grit, giving an excellent slip resistance whilst being resistant to oil, fluid and grease. It has been engineered with an aggressive adhesive and is ideal for heavy duty, harsh environmental applications.

The printed versions are manufactured in high contrast colours and are ideal for use where a visual warning us needed alongside its anti-sli properties.

13649

Plain 19 x 609mm (Pack of 50)
Plain 150 x 609mm (Pack of 10)
Plain 140 x 140mm (Pack of 10)
Printed 150 x 609mm "CAUTION" (Each)
Printed 150 x 609mm "WATCH YOUR STEP" (Each)