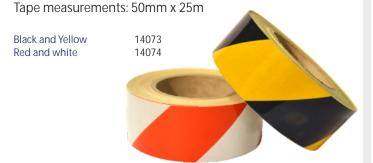

## Non-Slip Floor Tape

A vital tool in the modern workplace, this non-slip tape is extremely useful in providing a safe tread area on dangerous surfaces. Tape measurements: 50mm x 18m

Black and Yellow Stripe TA34L Black TA32L Yellow TA33L