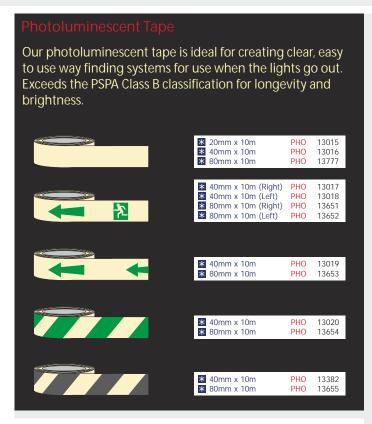

## Signs: Tapes & Floor Treads





## Reflective Tape

A retroreflective tape of engineering grade. Resistant to corrosion, weather and most solvents. Other colours are available - please ask for details.



## Non-Slip Floor Tape

A vital tool in the modern workplace, this non-slip tape is extremely useful in providing a safe tread area on dangerous surfaces. Tape measurements: 50mm x 18m



Black and Yellow Stripe TA34L Black TA32L Yellow TA33L

## Non-Slip Floor Treads

Our non-slip treads are manufactured using a silicon carbide grit, giving an excellent slip resistance whilst being resistant to oil, fluid and grease. It has been engineered with an aggressive adhesive and is ideal for heavy duty, harsh environmental applications.

The printed versions are manufactured in high contrast colours and are ideal for use w