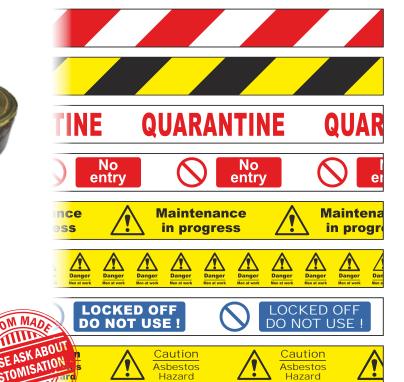

## **Barrier Tapes**

Non adhesive polythene tape for prohibiting access and highlighting dangers. Ideal as an economical solution for crowd control. Suitable for use with posts and barriers.

Supplied individually, the striped tapes are 75mm x 500m in length, with the rest being 75mm x 250m. Detectable versions available on request.

| Tape Design              | Size        | Code  |
|--------------------------|-------------|-------|
| Red and White Stripes    | 75mm x 500m | TA18L |
| Black and Yellow Stripes | 75mm x 500m | TA17L |
| Quarantine               | 75mm x 250m | 14701 |
| No Entry                 | 75mm x 250m | 14702 |
| Maintenance in progress  | 75mm x 250m | 14703 |
| Danger Men at work       | 75mm x 250m | 14704 |
| Locked off Do not use!   | 75mm x 250m | 14705 |
| Caution Asbestos Hazard  | 75mm x 250m | 14706 |
| Caution Do not enter     | 75mm x 250m | 14707 |
| Caution Wet paint        | 75mm x 250m | 14708 |
|                          |             |       |