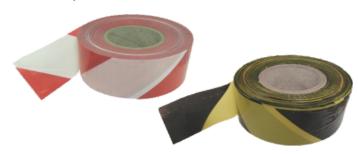

## **Barrier Tapes**

Non adhesive polythene tape for prohibiting access and highlighting dangers. Ideal as an economical solution for crowd control. Suitable for use with posts and barriers.

Supplied individually, the striped tapes are 75mm x 500m in length, with the rest being 75mm x 250m. Detectable versions available on request.

| Tape Design              | Size        | Code  |
|--------------------------|-------------|-------|
| Red and White Stripes    | 75mm x 500m | TA18L |
| Black and Yellow Stripes | 75mm x 500m | TA17L |
| Quarantine               | 75mm x 250m | 14701 |
| No Entry                 | 75mm x 250m | 14702 |
| Maintenance in progress  | 75mm x 250m | 14703 |
| Danger Men at work       | 75mm x 250m | 14704 |
| Locked off Do not use!   | 75mm x 250m | 14705 |
| Caution Asbestos Hazard  | 75mm x 250m | 14706 |
| Caution Do not enter     | 75mm x 250m | 14707 |
| Caution Wet paint        | 75mm x 250m | 14708 |
|                          |             |       |