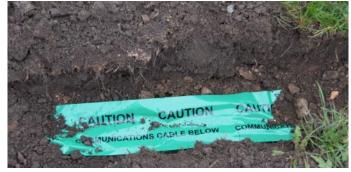

## **Undergroud Tapes**

These underground tapes comply with electricity, safety, quality and continuity regulations. They alert excavation crews to imminent danger from buried electricity cables.

Manufactured from tough polythene, these tapes are brightly coloured for clear visibility. All 150mm x 365m.

CAUTION COMMUNICATIONS CABLE BELLOW

ON CAUTION CAUTION CAUTION CAUTION CAUTION CAUTION

14065
CAUTION FIBRE OPTIC CABLE BELOW

**CAUTION STREET LIGHTING CABLE BELOW** 

14068 CAUTION FIRE MAIN BELOW

14071 CAUTION GAS MAIN BELOW