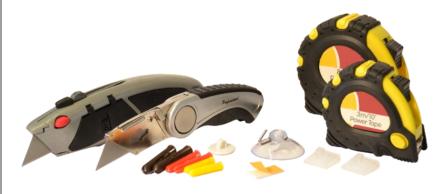

# Miscellaneous Fixings

| Description                            | Pack Qty | Code   |
|----------------------------------------|----------|--------|
| Wall plugs (Yellow, Screw size 4 - 6)  | 100      | FA231L |
| Wall plugs (Red, Screw size 6 - 8)     | 100      | FA135L |
| Wall plugs (Brown, Screw size 10 - 12) | 100      | FA136L |
| Double sided adhesive pads (12 x 25mm) | 20       | SU02P  |
| Adhesive round hanging button          | 10       | 14828  |
| Ceiling fixing clips                   | 10       | 14829  |
| Lock-back trimming knife               | ea.      | KN19P  |
| Heavy duty retractable knife           | ea.      | KN09P  |
| 3m (10ft) x 13mm tape measure          | ea.      | TM10P  |
| 5m (16ft) x 19mm tape measure          | ea.      | TM11P  |
| 8m (26ft) x 25mm tape measure          | ea.      | TM12P  |