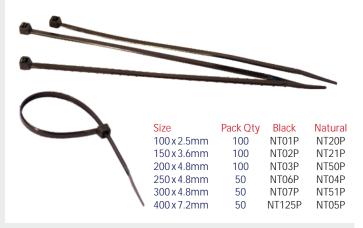

# Fixings and Fittings: Signs

## **Aluminium Hanging Frames**



Double sided 25mm extruded aluminium hanging frames can take a 4mm interior graphic (enough for 2 signs back-to-back).



| Size* 400 x 150mm 450 x 150mm 600 x 200mm A4 | Code<br>13790<br>13791<br>13792<br>14842 |
|----------------------------------------------|------------------------------------------|
| A3                                           | 14843                                    |
|                                              |                                          |

\* Size refers to inner graphic

# Sign Adhesive & Double Sided Tape



## Wire Hanging Kit

Used for suspending signs from suspended ceilings, each set comes with 2 lengths of wire and 2 suspended ceiling



#### Cable Ties



### Roofing Screws with EDPM Washer

Zinc plated self drilling screw ideal for fixing signs to light section purlins. Note has an 8mm hex head.



 Description
 Pack Qty
 Code

 5.5mmx25mm
 100
 14824

 5.5mmx45mm
 100
 14825

#### **Screws and Screw Covers**

Zinc plated twin thread woodscrews with countersunk head, supplied in boxes of 200.



| Description               | Pack Qty | Code   |
|---------------------------|----------|--------|
| 6mm x 1 ½"                | 200      | SE147L |
| 6mm x 2"                  | 200      | SE278L |
| 8mm x 1 ½"                | 200      | SE78L  |
| 8mm x 2"                  | 200      | SE79L  |
| Hinged Cover Caps - Black | 500      | CJ89P  |
| Hinged Cover Caps - White | 500      | CJ37P  |
| Domed Cover Caps - Black  | 100      | 14826  |