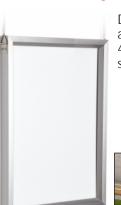

## **Aluminium Hanging Frames**

Double sided 25mm extruded aluminium hanging frames can take a 4mm interior graphic (enough for 2 signs back-to-back).

| Size* 400 x 150mm 450 x 150mm 600 x 200mm A4 | Code<br>13790<br>13791<br>13792<br>14842 |
|----------------------------------------------|------------------------------------------|
| A3                                           | 14843                                    |
|                                              |                                          |

\* Size refers to inner graphic