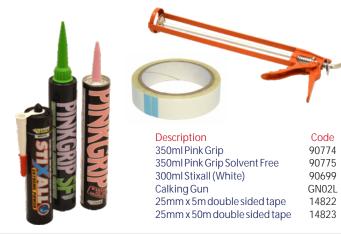

# Fixings and Fittings: Signs

## **Aluminium Hanging Frames**



Double sided 25mm extruded aluminium hanging frames can take a 4mm interior graphic (enough for 2 signs back-to-back).



| Size* 400 x 150mm 450 x 150mm 600 x 200mm A4 | Code<br>13790<br>13791<br>13792<br>14842 |
|----------------------------------------------|------------------------------------------|
| A3                                           | 14843                                    |
|                                              |                                          |

\* Size refers to inner graphic

# Sign Adhesive & Double Sided Tape



## Wire Hanging Kit

Used for suspending signs from suspended ceilings, each set comes with 2 lengths of wire and 2 suspended ceiling



#### Cable Ties



### Roofing Screws with EDPM Washer

Zinc plated self drilling screw ideal for fixing signs to light section purlins. Note has an 8mm hex head.



 Description
 Pack Qty
 Code

 5.5mmx25mm
 100
 14824

 5.5mmx45mm
 100
 14825

#### **Screws and Screw Covers**

Zinc plated twin thread woodscrews with countersunk head, supplied in boxes of 200.



| Description               | Pack Qty | Code   |
|---------------------------|----------|--------|
| 6mm x 1 ½"                | 200      | SE147L |
| 6mm x 2"                  | 200      | SE278L |
| 8mm x 1 ½"                | 200      | SE78L  |
| 8mm x 2"                  | 200      | SE7