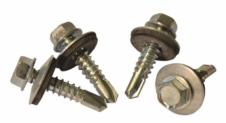

### Roofing Screws with EDPM Washer

Zinc plated self drilling screw ideal for fixing signs to light section purlins. Note has an 8mm hex head.

 Description
 Pack Qty
 Code

 5.5mmx25mm
 100
 14824

 5.5mmx45mm
 100
 14825