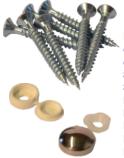

#### **Screws and Screw Covers**

Zinc plated twin thread woodscrews with countersunk head, supplied in boxes of 200.

| Description               | Pack Qty | Code   |
|---------------------------|----------|--------|
| 6mm x 1 ½"                | 200      | SE147L |
| 6mm x 2"                  | 200      | SE278L |
| 8mm x 1 ½"                | 200      | SE78L  |
| 8mm x 2"                  | 200      | SE79L  |
| Hinged Cover Caps - Black | 500      | CJ89P  |
| Hinged Cover Caps - White | 500      | CJ37P  |
| Domed Cover Caps - Black  | 100      | 14826  |
| Domed Cover Caps - White  | 100      | CJ136L |
| Domed Cover Caps - Chrome | 100      | CJ138L |
|                           |          |        |