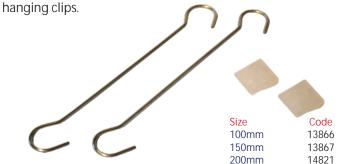

## Wire Hanging Kit

Used for suspending signs from suspended ceilings, each set comes with 2 lengths of wire and 2 suspended ceiling