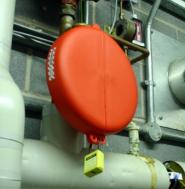

## Lockout Tagout : Gate Valve Lockout

A simple solution for isolating gate valves, these lockouts slip over the top of the handle once the valve is in the appropriate position, rotating freely around the valve stem and thus preventing access to the valve.

The different sizes cover most commonly used valve diameters. If a gate valve lockout cannot be used due to fitting or other restraints, consider using a cable lockout system to isolate the valve.

When fitted the valve handwheel is completely encapsulated within the lockout, which will rotate freely around the valve preventing operation.