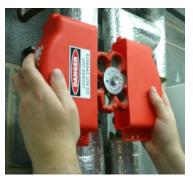

## Adjustable Gate Valve Lockout

Working in a similar way to standard gate valve lockouts, adjustable lockouts are comprised of 2 separate pieces which whilst in place over the valve are slid into each other to enclose the handle.

This design allows it to fit valve handwheels from 25.5mm through to 165mm diameter.

| Dimensions   |                    |                        |                     |                      |
|--------------|--------------------|------------------------|---------------------|----------------------|
| Size         | Inside<br>dia. (A) | Inside<br>  depth. (B) | Outside<br>dia. (C) | Outside<br>depth (D) |
| 25 - 63.5mm  | 70mm               | 32mm                   | 76mm                | 38mm                 |
| 63.5 - 127mm | 130mm              | 34mm                   | 140mm               | 44mm                 |
| 127 - 165mm  | 170mm              | 41mm                   | 177mm               | 50mm                 |
| 165 - 254mm  | 257mm              | 50mm                   | 267mm               | 63mm                 |
| 254 - 355mm  | 355mm              | 63mm                   | 368mm               | 74mm                 |