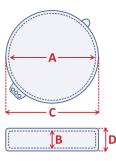

This design allows it to fit valve handwheels from 25.5mm through to 165mm diameter.

| Dimensions   |                    |                        |                     |                      |
|--------------|--------------------|------------------------|---------------------|----------------------|
| Size         | Inside<br>dia. (A) | Inside<br>  depth. (B) | Outside<br>dia. (C) | Outside<br>depth (D) |
| 25 - 63.5mm  | 70mm               | 32mm                   | 76mm                | 38mm                 |
| 63.5 - 127mm | 130mm              | 34mm                   | 140mm               | 44mm                 |
| 127 - 165mm  | 170mm              | 41mm                   | 177mm               | 50mm                 |
| 165 - 254mm  | 257mm              | 50mm                   | 267mm               | 63mm                 |
| 254 - 355mm  | 355mm              | 63mm                   | 368mm               | 74mm                 |