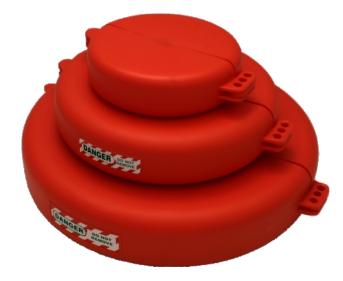

- Resistant to cracking & abrasion
- 3 padlock holes
- Di-electric properties
- Rotate freely around valve covers
- Resistant to extreme temperatures
- Suitable for hasps and padlocks
- Available in 5 sizes