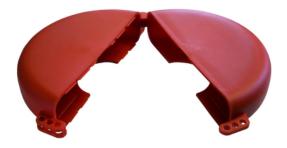

## Gate Valve Lockout

These gate valves are comprised of 2 flattened half moons with a hollow centre. Hinged at one side, they are placed over the valve and then closed, leaving the valve inside the lockout.

This can then be locked off using up to 3 padlocks directly, or more if used in conjunction with a hasp.