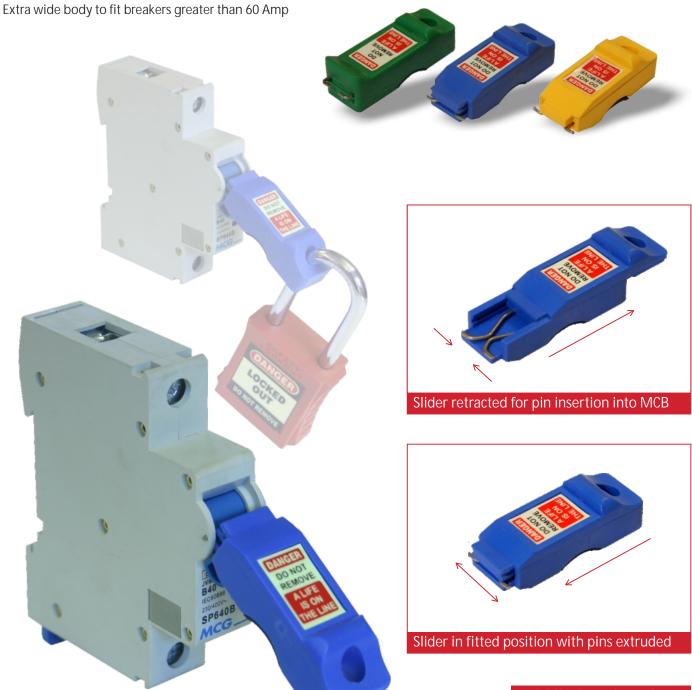

## Mini Circuit Breakers

Our range of miniature circuit breaker (MCB) lockouts have been designed to fit most modern single and multiple pole miniature circuit breakers.

The unique slider mechanism ensures that when the slider is retracted the 2 pins are pulled inwards towards the lockout body to allow fitting onto the MCB. When in position push the slider forwards to locate the pins into the receiver holes of the MCB.

The lockout thus prevents the circuit breaker toggle from being turned on, fit with an appropriate padlock to prevent unauthorised removal. These lockouts will also fit breakers connected with a cross bar.

## LOK020 - Pin out

Designed to fit most popular breakers up to 60 Amp

LOK021 - Pin in

Designed to fit most popular breakers up to 60 Amp

LOK022 - Pin out wide

Due to the size of these MCB lockouts should you need to use a hasp to increase the number of padlocks we recommend the di-electric hasp LOK053.