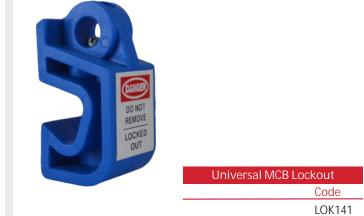

## Universal MCB Lockout

A universal lockout which is fitted using an internal grub screw.

This version is suitable for larger toggles up to12mm in depth and 22mm wide.