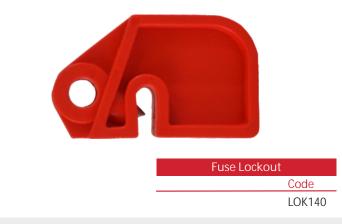

#### **Fuse Lockout**

A universal fuse lockout which is fitted using an internal grub screw.

Suitable for use on fuse holders from 20 Amp to 400 Amp, manufactured from nylon.