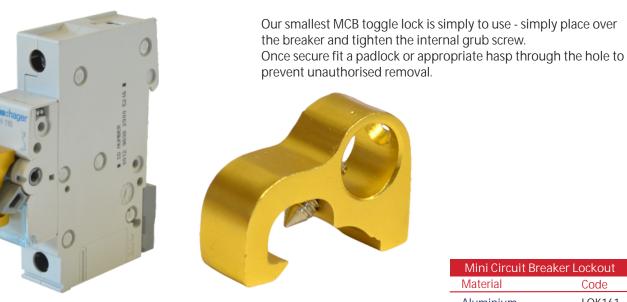

#### Universal Mini MCB Lockout

Mini Circuit Breaker Lockout Material Code Aluminium LOK161