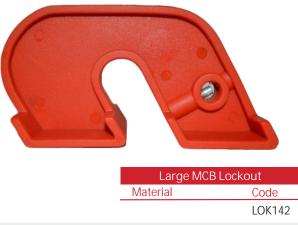

## Large MCB Lockout

A universal lockout which is fitted using an internal grub screw.

This version is suitable for larger circuit breakers and can be fitted to toggles up to 35mm in depth and 40mm wide.