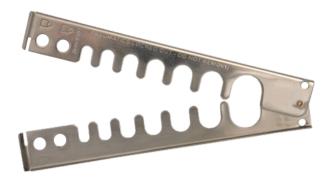

## Pneumatic Lockout

Manufactured from solid stainless steel this pneumatic lockout is strong, durable and resistant to corrosion and fits virtually all pneumatic fittings used in manufacturing facilities.

Simple to use, place the pneumatic male fitting between the appropriate sized hole and close with a scissor action. This then prevents the hose from being used.

Once the lockout is in its closed position it can be locked using up to 2 safety padlocks.