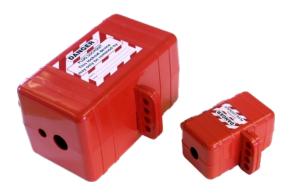

## Plug Lockout

Manufactured from sturdy polystyrene, the unit has been developed to completely enclose electrical plugs to prevent a machine being energized. The plug completely sits inside the unit with the cable being fed through an access hole in the side.

The small unit is suitable for a variety of electrical connections up to 40mm diameter, with a locking mechanism taking up to 4 safety padlocks.

The large unit is suitable for standard and larger electrical plugs, including 3 phase connectors. It also has 4 holes of 3 different sizes suitable for pneumatic male air hose connectors. The unit has a locking mechanism suitable for up to 4 safety padlocks.