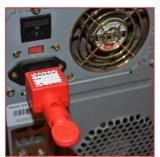

## 3 pin Plug Lockout

Ideal for use with power supplies of computers and similar devices. This lockout inserts into the back of the power supply and the circular paddle is then rotated to lock the device in position. A padlock can then be used to prevent the device being removed.