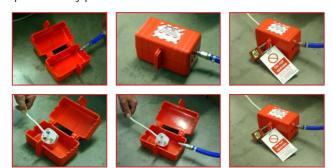

## Plug Lockout

Manufactured from sturdy polystyrene, the unit has been developed to completely enclose electrical plugs to prevent a machine being energized. The plug completely sits inside the unit with the cable being fed through an access hole in the side.

The small unit is suitable for a variety of electrical connections up to 40mm diameter, with a locking mechanism taking up to 4 safety padlocks.

The large unit is suitable for standard and larger electrical plugs, including 3 phase connectors. It also has 4 holes of 3 different sizes suitable for pneumatic male air hose connectors. The unit has a locking mechanism suitable for up to 4 safety padlocks.