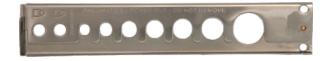

## Plug Lockout

Manufactured from sturdy polystyrene, the unit has been developed to completely enclose electrical plugs to prevent a machine being energized. The plug completely sits inside the unit with the cable being fed through an access hole in the side.

The small unit is suitable for a variety of electrical connections up to 40mm diameter, with a locking mechanism taking up to 4 safety padlocks.

The large unit is suitable for standard and larger electrical plugs, including 3 phase connectors. It also has 4 holes of 3 different sizes suitable for pneumatic male air hose connectors. The unit has a locking mechanism suitable for up to 4 safety padlocks.