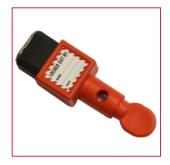

## Pneumatic Lockout

Manufactured from solid stainless steel this pneumatic lockout is strong, durable and resistant to corrosion and fits virtually all pneumatic fittings used in manufacturing facilities.

Simple to use, place the pneumatic male fitting between the appropriate sized hole and close with a scissor action. This then prevents the hose from being used.

Once the lockout is in its closed position it can be locked using up to 2 safety padlocks.