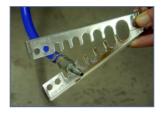

## Pneumatic Lockout

Manufactured from solid stainless steel this pneumatic lockout is strong, durable and resistant to corrosion and fits virtually all pneumatic fittings used in manufacturing facilities.

Simple to use, place the pneumatic male fitting between the appropriate sized hole and close with a scissor action. This then prevents the hose from being used.

Once the lockout is in its closed position it can be locked using up to 2 safety padlocks.