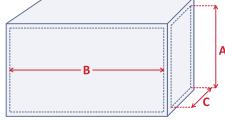

| Small Plug / Pneumatic Dimensions          |                      |                      |     |          |                                  |  |  |
|--------------------------------------------|----------------------|----------------------|-----|----------|----------------------------------|--|--|
| Inside<br>height. (A)                      | Inside<br>width. (B) | Inside<br>depth. (C) |     |          | Pneumatic access<br>holes (dia.) |  |  |
| 43mm                                       | 81mm                 | 43mm                 | 8mm | 1 @ 13mm | -                                |  |  |
| Outside dimensions (HxWxD): 50 x 90 x 50mm |                      |                      |     |          |                                  |  |  |