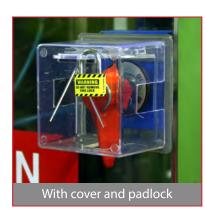

When in place the unit can then be isolated by placing the house unit over the top of this, preventing access to the switch. This can then be locked in place with a padlock (supplied).

The circular units are designed to fit over push / mushroom panel buttons, and the square units for switch levers. The two types of square units allow for handles which may extend outside of the house unit and different angles.

Base plate fitted

| Electrical Panel Lockout                                           |                                      |  |  |
|--------------------------------------------------------------------|--------------------------------------|--|--|
| Size                                                               | Code                                 |  |  |
| Small round<br>Large round<br>Large square 45°<br>Large square 90° | LOK064<br>LOK065<br>LOK066<br>LOK067 |  |  |