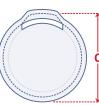

LOK064 - Small round panel lockout

LOK065 - Large round panel lockout

LOK066 - Square 45° panel lockout

LOK067 - Square 90 degree panel lockout

| Dimensions                                                           |                        |                       |                       |                         |
|----------------------------------------------------------------------|------------------------|-----------------------|-----------------------|-------------------------|
| Description                                                          | Inside size<br>HxW (A) | Plate size<br>HxW (B) | Cover size<br>HxW (C) | Number of padlock holes |
| LOK064 - Small round                                                 | 35mm dia.              | 50 x 50mm             | 45mm dia.             | 1                       |
| LOK065 - Large round                                                 | 45mm dia.              | 60 x 60mm             | 55mm dia.             | 1                       |
| LOK066 - Square 45 degree                                            | 65 x 74mm              | 95 x 95mm             | 85 x 85mm             | 2                       |
| LOK067 - Square 90 degree                                            | 65 x 74mm              | 95 x 95mm             | 85 x 85mm             | 2                       |
| Each unit is supplied complete with one small brass padlock & 3 keys |                        |                       |                       |                         |