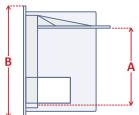

LOK064 - Small round panel lockout

LOK065 - Large round panel lockout

LOK066 - Square 45° panel lockout

LOK067 - Square 90 degree panel lockout

| Dimensions                                                           |                        |                       |                       |                         |
|----------------------------------------------------------------------|------------------------|-----------------------|-----------------------|-------------------------|
| Description                                                          | Inside size<br>HxW (A) | Plate size<br>HxW (B) | Cover size<br>HxW (C) | Number of padlock holes |
| LOK064 - Small round                                                 | 35mm dia.              | 50 x 50mm             | 45mm dia.             | 1                       |
| LOK065 - Large round                                                 | 45mm dia.              | 60 x 60mm             | 55mm dia.             | 1                       |
| LOK066 - Square 45 degree                                            | 65 x 74mm              | 95 x 95mm             | 85 x 85mm             | 2                       |
| LOK067 - Square 90 degree                                            | 65 x 74mm              | 95 x 95mm             | 85 x 85mm             | 2                       |
| Each unit is supplied complete with one small brass padlock & 3 keys |                        |                       |                       |                         |