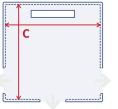

LOK064 - Small round panel lockout

LOK065 - Large round panel lockout

LOK066 - Square 45° panel lockout

LOK067 - Square 90 degree panel lockout

| Dimensions                                                           |                        |                       |                       |                         |
|----------------------------------------------------------------------|------------------------|-----------------------|-----------------------|-------------------------|
| Description                                                          | Inside size<br>HxW (A) | Plate size<br>HxW (B) | Cover size<br>HxW (C) | Number of padlock holes |
| LOK064 - Small round                                                 | 35mm dia.              | 50 x 50mm             | 45mm dia.             | 1                       |
| LOK065 - Large round                                                 | 45mm dia.              | 60 x 60mm             | 55mm dia.             | 1                       |
| LOK066 - Square 45 degree                                            | 65 x 74mm              | 95 x 95mm             | 85 x 85mm             | 2                       |
| LOK067 - Square 90 degree                                            | 65 x 74mm              | 95 x 95mm             | 85 x 85mm             | 2                       |
| Each unit is supplied complete with one small brass padlock & 3 keys |                        |                       |                       |                         |