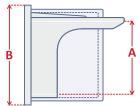

LOK064 - Small round panel lockout

LOK065 - Large round panel lockout

LOK066 - Square 45° panel lockout

LOK067 - Square 90 degree panel lockout

| Dimensions                                                           |                        |                       |                       |                         |
|----------------------------------------------------------------------|------------------------|-----------------------|-----------------------|-------------------------|
| Description                                                          | Inside size<br>HxW (A) | Plate size<br>HxW (B) | Cover size<br>HxW (C) | Number of padlock holes |
| LOK064 - Small round                                                 | 35mm dia.              | 50 x 50mm             | 45mm dia.             | 1                       |
| LOK065 - Large round                                                 | 45mm dia.              | 60 x 60mm             | 55mm dia.             | 1                       |
| LOK066 - Square 45 degree                                            | 65 x 74mm              | 95 x 95mm             | 85 x 85mm             | 2                       |
| LOK067 - Square 90 degree                                            | 65 x 74mm              | 95 x 95mm             | 85 x 85mm             | 2                       |
| Each unit is supplied complete with one small brass padlock & 3 keys |                        |                       |                       |                         |