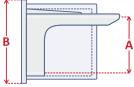

LOK064 - Small round panel lockout

LOK065 - Large round panel lockout

LOK066 - Square 45° panel lockout

LOK067 - Square 90 degree panel lockout

| Dimensions                                                           |                        |                       |                       |                         |
|----------------------------------------------------------------------|------------------------|-----------------------|-----------------------|-------------------------|
| Description                                                          | Inside size<br>HxW (A) | Plate size<br>HxW (B) | Cover size<br>HxW (C) | Number of padlock holes |
| LOK064 - Small round                                                 | 35mm dia.              | 50 x 50mm             | 45mm dia.             | 1                       |
| LOK065 - Large round                                                 | 45mm dia.              | 60 x 60mm             | 55mm dia.             | 1                       |
| LOK066 - Square 45 degree                                            | 65 x 74mm              | 95 x 95mm             | 85 x 85mm             | 2                       |
| LOK067 - Square 90 degree                                            | 65 x 74mm              | 95 x 95mm             | 85 x 85mm             | 2                       |
| Each unit is supplied complete with one small brass padlock & 3 keys |                        |                       |                       |                         |