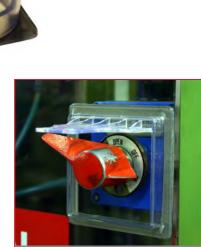

When in place the unit can then be isolated by placing the house unit over the top of this, preventing access to the switch. This can then be locked in place with a padlock (supplied).

The circular units are designed to fit over push / mushroom panel buttons, and the square units for switch levers. The two types of square units allow for handles which may extend outside of the house unit and different angles.

Base plate fitted

| Electrical Panel Lockout                                           |                                      |  |  |
|--------------------------------------------------------------------|--------------------------------------|--|--|
| Size                                                               | Code                                 |  |  |
| Small round<br>Large round<br>Large square 45°<br>Large square 90° | LOK064<br>LOK065<br>LOK066<br>LOK067 |  |  |