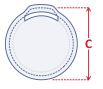

LOK064 - Small round panel lockout

LOK065 - Large round panel lockout

LOK066 - Square 45° panel lockout

LOK067 - Square 90 degree panel lockout

| Dimensions                                                           |                        |                       |                       |                         |
|----------------------------------------------------------------------|------------------------|-----------------------|-----------------------|-------------------------|
| Description                                                          | Inside size<br>HxW (A) | Plate size<br>HxW (B) | Cover size<br>HxW (C) | Number of padlock holes |
| LOK064 - Small round                                                 | 35mm dia.              | 50 x 50mm             | 45mm dia.             | 1                       |
| LOK065 - Large round                                                 | 45mm dia.              | 60 x 60mm             | 55mm dia.             | 1                       |
| LOK066 - Square 45 degree                                            | 65 x 74mm              | 95 x 95mm             | 85 x 85mm             | 2                       |
| LOK067 - Square 90 degree                                            | 65 x 74mm              | 95 x 95mm             | 85 x 85mm             | 2                       |
| Each unit is supplied complete with one small brass padlock & 3 keys |                        |                       |                       |                         |