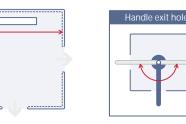

## Lockout Tagout : Electrical Panel Lockout

These units have been designed to lockout electrical panel buttons and switches with no inbuilt lockout provision.

Available in 3 different designs, they all work in a 2-stage operation. The base plate should be attached directly onto the electrical panel over the top of the relevant switch using the adhesive backing.

When in place the unit can then be isolated by placing the house unit over the top of this, preventing access to the switch. This can then be locked in place with a padlock (supplied).

The circular units are designed to fit over push / mushroom panel buttons, and the square units for switch levers. The two types of square units allow for handles which may extend outside of the house unit and different angles.