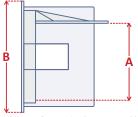

LOK064 - Small round panel lockout

LOK065 - Large round panel lockout

LOK066 - Square 45° panel lockout

LOK067 - Square 90 degree panel lockout

| Dimensions                                                           |                        |                       |                       |                         |
|----------------------------------------------------------------------|------------------------|-----------------------|-----------------------|-------------------------|
| Description                                                          | Inside size<br>HxW (A) | Plate size<br>HxW (B) | Cover size<br>HxW (C) | Number of padlock holes |
| LOK064 - Small round                                                 | 35mm dia.              | 50 x 50mm             | 45mm dia.             | 1                       |
| LOK065 - Large round                                                 | 45mm dia.              | 60 x 60mm             | 55mm dia.             | 1                       |
| LOK066 - Square 45 degree                                            | 65 x 74mm              | 95 x 95mm             | 85 x 85mm             | 2                       |
| LOK067 - Square 90 degree                                            | 65 x 74mm              | 95 x 95mm             | 85 x 85mm             | 2                       |
| Each unit is supplied complete with one small brass padlock & 3 keys |                        |                       |                       |                         |