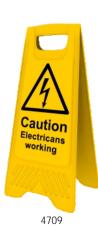

#### Heavy Duty A-Boards

These heavy duty polypropylene A-Boards are printed on both sides and are ideal for placement around the workplace and equipment being locked out.

| Heavy duty A-Boards |           |  |
|---------------------|-----------|--|
| Size (HxWxD)        | Code      |  |
| 620 x 300 x 450mm   | See above |  |