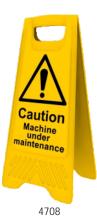

#### Heavy Duty A-Boards

These heavy duty polypropylene A-Boards are printed on both sides and are ideal for placement around the workplace and equipment being locked out.

| Heavy duty A-Boards |           |  |
|---------------------|-----------|--|
| Size (HxWxD)        | Code      |  |
| 620 x 300 x 450mm   | See above |  |