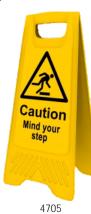

#### Heavy Duty A-Boards

These heavy duty polypropylene A-Boards are printed on both sides and are ideal for placement around the workplace and equipment being locked out.

| Heavy duty A-Boards |           |  |
|---------------------|-----------|--|
| Size (HxWxD)        | Code      |  |
| 620 x 300 x 450mm   | See above |  |