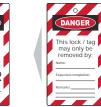

#### **Double Sided Lockout Tags**

DO NOT

OPERATE

LOCKED OUT

DO

NOT

START

LOCKED OUT

LOK091

DO

NOT

**OPEN** 

LOCKED OUT

LOK092

**FRONT** 

REVERSE

DO OUT OF ORDER LOCKED OUT LOK093 LOK094

These tags are printed on both sides with the details displayed above. Supplied in packs of 10 complete with tie-wraps.

| Double-sided Lockout Tags |           |
|---------------------------|-----------|
| Size                      | Code      |
| 75 x 135mm                | See above |