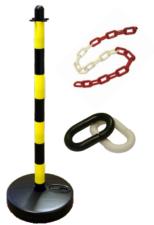

## **Temporary Barriers**

An easy way to cordon off equipment being locked off, these plastic chains and posts are easily moved (the post bases can be filled with water or sand for extra weight.

| 900mm Chain Posts with Base         |                    |
|-------------------------------------|--------------------|
| Description                         | Code               |
| Red/White Post<br>Yellow/Black Post | S0300RW<br>S0300YB |

| 5m Plastic Chain & Accessories  |         |  |
|---------------------------------|---------|--|
| Description                     | Code    |  |
| White                           | S0303WH |  |
| Red/White                       | S0303RW |  |
| Yellow/Black Post               | S0303YB |  |
| Black Chain connector           | S0302B  |  |
| White Chain connector           | S0302W  |  |
| Chain connectors in packs of 10 |         |  |