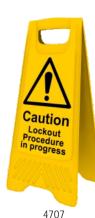

#### Heavy Duty A-Boards

These heavy duty polypropylene A-Boards are printed on both sides and are ideal for placement around the workplace and equipment being locked out.

| Heavy duty A-Boards |           |  |
|---------------------|-----------|--|
| Size (HxWxD)        | Code      |  |
| 620 x 300 x 450mm   | See above |  |