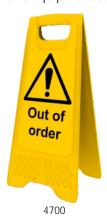

#### Heavy Duty A-Boards

These heavy duty polypropylene A-Boards are printed on both sides and are ideal for placement around the workplace and equipment being locked out.

| Heavy duty A-Boards |           |  |
|---------------------|-----------|--|
| Size (HxWxD)        | Code      |  |
| 620 x 300 x 450mm   | See above |  |