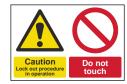

## **Lockout Signs**

Our lockout signs have been designed to be highly visible and can be used as a temporary or constant reminder to adhere to lockout procedures. Manufactured on rigid PVC, they can be fixed in place using adhesive or pierced and hung at the point of lockout.

P 300 x 200 RPVC 13892

P 300 x 200 RPVC 13895

P 300 x 200 RPVC 13898

P 300 x 200 RPVC 13903

P 300 x 200 RPVC 13908

P 300 x 200 RPVC 13893

P 300 x 200 RPVC 13896

P 300 x 200 RPVC 13904