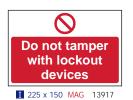

## Magnetic Lockout Signs

Printed on a quality white faced magnetic substrate, these signs are easy to attach and provide clear and important messages at the point of isolation.

Custom designs available on request.

| Magnetic Lockout Signs |           |
|------------------------|-----------|
| Size                   | Code      |
| 225 x 150mm            | See above |