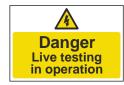

## Magnetic Lockout Signs

Printed on a quality white faced magnetic substrate, these signs are easy to attach and provide clear and important messages at the point of isolation.

Custom designs available on request.

| Magnetic Lockout Signs |           |
|------------------------|-----------|
| Size                   | Code      |
| 225 x 150mm            | See above |