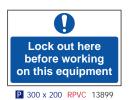

## **Lockout Signs**

Our lockout signs have been designed to be highly visible and can be used as a temporary or constant reminder to adhere to lockout procedures. Manufactured on rigid PVC, they can be fixed in place using adhesive or pierced and hung at the point of lockout.

P 300 x 200 RPVC 13892

P 300 x 200 RPVC 13895

P 300 x 200 RPVC 13898

P 300 x 200 RPVC 13903

P 300 x 200 RPVC 13908

P 300 x 200 RPVC 13893

P 300 x 200 RPVC 13896

P 300 x 200 RPVC 13904