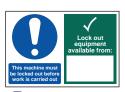

## **Lockout Signs**

Our lockout signs have been designed to be highly visible and can be used as a temporary or constant reminder to adhere to lockout procedures. Manufactured on rigid PVC, they can be fixed in place using adhesive or pierced and hung at the point of lockout.