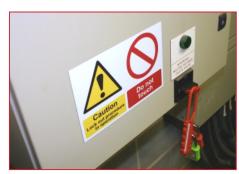

## **Lockout Signs**

Our lockout signs have been designed to be highly visible and can be used as a temporary or constant reminder to adhere to lockout procedures. Manufactured on rigid PVC, they can be fixed in place using adhesive or pierced and hung at the point of lockout.