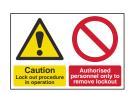

## **Lockout Signs**

Our lockout signs have been designed to be highly visible and can be used as a temporary or constant reminder to adhere to lockout procedures. Manufactured on rigid PVC, they can be fixed in place using adhesive or pierced and hung at the point of lockout.