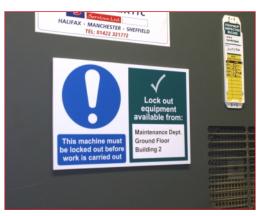

## **Lockout Signs**

Our lockout signs have been designed to be highly visible and can be used as a temporary or constant reminder to adhere to lockout procedures. Manufactured on rigid PVC, they can be fixed in place using adhesive or pierced and hung at the point of lockout.

## Magnetic Lockout Signs

Printed on a quality white faced magnetic substrate, these signs are easy to attach and provide clear and important messages at the point of isolation.

Custom designs available on request.