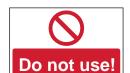

## **Lockout Signs**

Our lockout signs have been designed to be highly visible and can be used as a temporary or constant reminder to adhere to lockout procedures. Manufactured on rigid PVC, they can be fixed in place using adhesive or pierced and hung at the point of lockout.