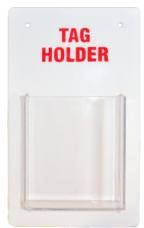

## **Small Tag Station**

A small holder for a single pack of tags. Complete with fixings.

| Small Tag Station |        |
|-------------------|--------|
| Size (HxWxD)      | Code   |
| 230 x 130 x 30mm  | LOK154 |