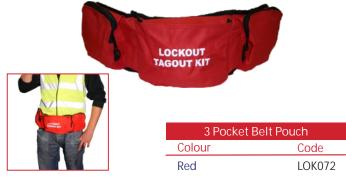

# Belt Pouch

Three pocket belt pouch made from woven nylon with 3 pockets and adjustable waist strap suitable for up to a 40" waist.