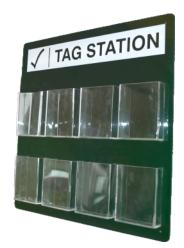

# Large Tag Station

This storage station for tags is ideal for large maintenance depots or departments. Made of durable acrylic and features eight plastic tag holders.

Supplied with wall fixings.

| Large Tag Station |        |
|-------------------|--------|
| Size (HxWxD)      | Code   |
| 445 x 445 x 45mm  | LOK153 |