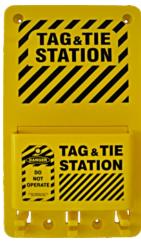

# 'Tag & Tie' Station

High-quality plastic tag holder with 3 hooks for padlocks and hasps.

This pocket of this holder is ideal for storing tags, plastic cable ties and markers.

Complete with fixings.

| 'Tag & Tie' Station |        |  |
|---------------------|--------|--|
| Size (HxWxD)        | Code   |  |
| 250 x 145 x 40mm    | LOK149 |  |