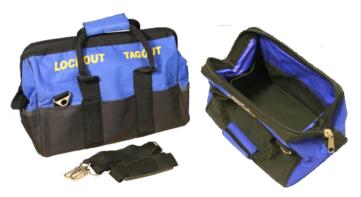

## Lockout Bags

High quality reinforced nylon lockout bag available in 2 sizes.

Each bag comes complete with internal reinforcing around the rim for extra strength and adjustable shoulder strap.

- Water resistant
- Adjustable shoulder strap
- Internal & external pockets

| Lockou         | ut Bags          |
|----------------|------------------|
| Size           | Code             |
| 300mm<br>400mm | LOK061<br>LOK062 |