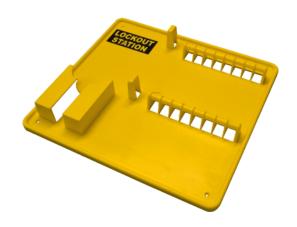

## 16 Station Lockout Board

Larger version suitable for displaying up to 16 padlocks with associated lockout equipment.

- 2 hooks for hasps
- 2 padlock bars (takes 16 padlocks)
- 2 pockets for lockout tags
- · Holes for wall fixing
- Board dimensions (HxWxD): 345 x 345 x 40mm
- · Complete with fixings

| 16 Station Lockout Board |        |
|--------------------------|--------|
| Colour                   | Code   |
| Yellow                   | LOK017 |