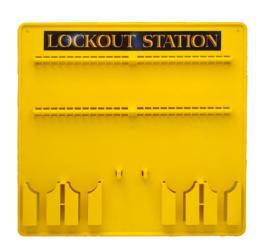

## 48 Station Lockout Board

Our largest board suitable for displaying up to 48 padlocks with associated lockout equipment.

- 2 hooks for hasps
- 4 padlock bars (takes 48padlocks)
- 4 pockets for lockout tags
- · Holes for wall fixing
- Board dimensions (HxWxD): 550 x 590 x 40mm
- Complete with fixings

|   | 48 Station Lockout Board |        |
|---|--------------------------|--------|
|   | Colour                   | Code   |
| Ī | Yellow                   | LOK148 |