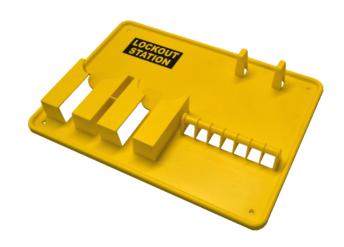

## 7 Station Lockout Board

Highly visible lockout board manufactured from durable plastic. Ideal for the storage of lockout equipment and at the same time ensuring equipment is easy to find and access.

- 2 hooks for hasps
- 1 padlock bar (takes 7 padlocks)
- 2 pockets for lockout tags
- · Holes for wall fixing
- Board dimensions (HxWxD): 290 x 395 x 40mm
- · Complete with fixings

| 7 Station Lockout Board |        |
|-------------------------|--------|
| Colour                  | Code   |
| Yellow                  | LOK016 |