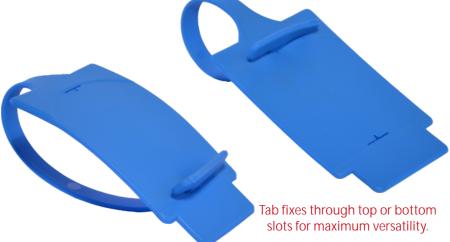

## AssetTag Flex: Asset Management

The AssetTag Flex can be used on a multitude of applications, from asset identification through to inspection.

Manufactured from an extremely durable TPU (polyurethane) they are flexible, extremely durable and suitable for use in any weather conditions. In addition they are resistant to high and low temperatures and to most acids, alkali and solvents. The integral slots allow the tag to be fastened through itself at two positions to suit the individual application.