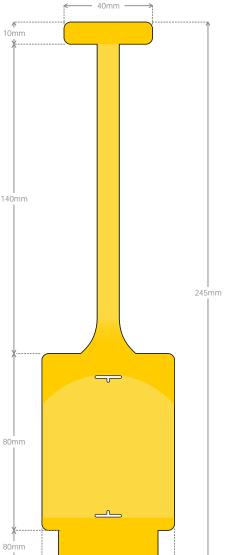

## AssetTag Flex: Asset Management

The AssetTag Flex can be used on a multitude of applications, from asset identification through to inspection.

Manufactured from an extremely durable TPU (polyurethane) they are flexible, extremely durable and suitable for use in any weather conditions. In addition they are resistant to high and low temperatures and to most acids, alkali and solvents. The integral slots allow the tag to be fastened through itself at two positions to suit the individual application.