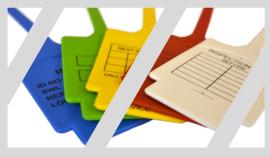

Available in 6 colours either plain, pre-printed from the selection opposite or with your own graphics, they can be written on using a permanent marker or even a standard ball point pen.

- weatherproof
- range of colours
- pre-printed designs
- single or double sided
- custom print available