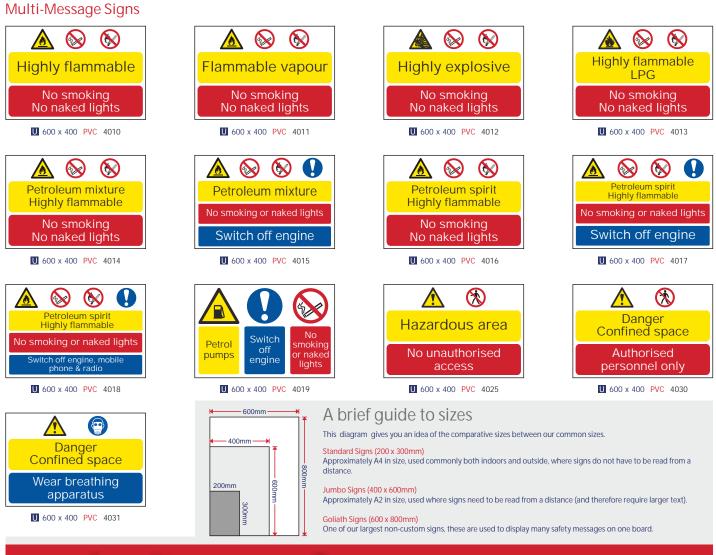

## Signs : Hazard Warning



## need a site survey?

By law the correct safety signage should be displayed in the appropriate locations and to current legal standards. If you are unsure of your legal obligations or have been notified by a regulatory body that your current signage is not adequate then a site survey can be used to advise you of what you need to know.



Advice on signs you need, including size, positioning and materials.



Bespoke sign manufacturing service to ensure you have the exact signs you require for your business.



Advice on other matters to ensure the safety of you and your staff, including lockout tagout and asset management.

For further details of this service please contact the sales office.