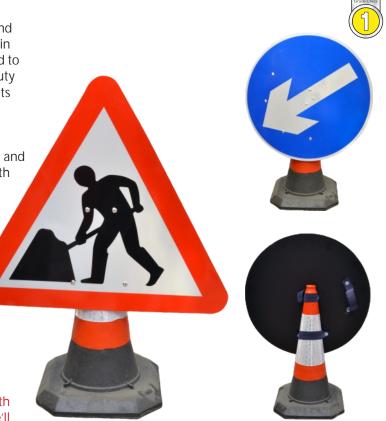

## Alpha Plastic Road Signs

Alpha signs have a common sign base that can be used with interchangeable faces, providing the maximum in versatility with the minimum of space. The signs are printed on Class1 reflective engineering grade material.

They are made in Britain, 100% recyclable, easy to ship and to handle. Any temporary road sign can be made on the sizes listed below:

- 600mm & 750mm Circles
- 600mm & 750mm Triangles
- 600mm & 750mm Triangles with supplementary plates
- 600 x 450mm Rectangles
- 1050 x 450mm Rectangles
- 1050 x 750mm Rectangles diameter

## Plastic Cone Signs

The Alpha Cone Sign is constructed from 2mm special blend of high impact recycled plastic that will not warp or break in hot or cold environments. The Alpha Cone Sign is designed to fit both 750mm and 1m cones, secured by 50mm heavy duty elastic webbing. This gives the sign a secure fit and prevents the sign from spinning and being blown over in windy conditions.

- 600mm & 750mm Circles
- 600mm & 750mm Triangles
- 600mm x 450mm Rectangles
- 1050mm x 450mm Rectangles
- 1050mm x 750mm Rectangles
- 600mm & 750mm Triangle Signs with sup plates