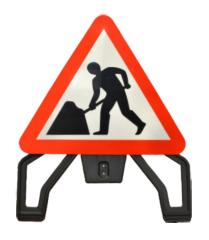

## Alpha Plastic Road Signs

Alpha signs have a common sign base that can be used with interchangeable faces, providing the maximum in versatility with the minimum of space. The signs are printed on Class1 reflective engineering grade material.

They are made in Britain, 100% recyclable, easy to ship and to handle. Any temporary road sign can be made on the sizes listed below:

- 600mm & 750mm Circles
- 600mm & 750mm Triangles
- 600mm & 750mm Triangles with supplementary plates
- 600 x 450mm Rectangles
- 1050 x 450mm Rectangles
- 1050 x 750mm Rectangles diameter