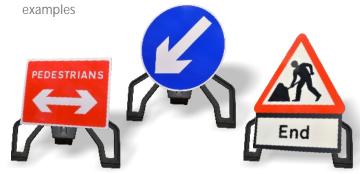

## Alpha Plastic Road Signs

Alpha signs have a common sign base that can be used with interchangeable faces, providing the maximum in versatility with the minimum of space. The signs are printed on Class1 reflective engineering grade material.

They are made in Britain, 100% recyclable, easy to ship and to handle. Any temporary road sign can be made on the sizes listed below:

- 600mm & 750mm Circles
- 600mm & 750mm Triangles
- 600mm & 750mm Triangles with supplementary plates
- 600 x 450mm Rectangles
- 1050 x 450mm Rectangles
- 1050 x 750mm Rectangles diameter