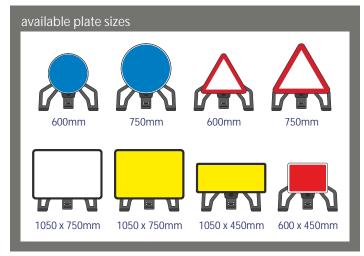

They are made in Britain, 100% recyclable, easy to ship and to handle. Any temporary road sign can be made on the sizes listed below:

- 600mm & 750mm Circles
- 600mm & 750mm Triangles
- 600mm & 750mm Triangles with supplementary plates
- 600 x 450mm Rectangles
- 1050 x 450mm Rectangles
- 1050 x 750mm Rectangles diameter

- 600mm & 750mm Circles
- 600mm & 750mm Triangles
- 600mm x 450mm Rectangles
- 1050mm x 450mm Rectangles
- 1050mm x 750mm Rectangles
- 600mm & 750mm Triangle Signs with sup plates