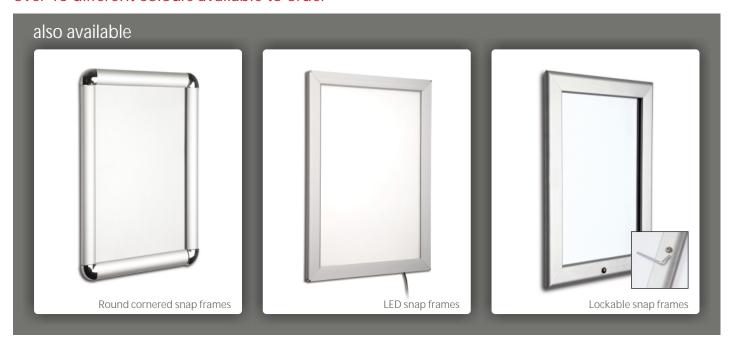

Other colours, profile sizes and finishes are also available - please contact the sales office for further details.

| Display Size (Silver)    | Code  |
|--------------------------|-------|
| A4 (210 x 297mm)         | 13000 |
| A3 (297 x 420mm)         | 13001 |
| A2 (420 x 594mm)         | 13002 |
| A1 (594 x 841mm)         | 13003 |
| 20" x 30" (508 x 762mm)  | 14774 |
| 30" x 40" (762 x 1016mm) | 14775 |