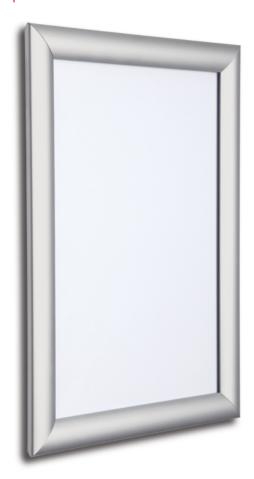

## **Snap Frames**

Our 'Snap Open, Snap Shut' Frames are manufactured from aluminium, in a range of popular sizes. Each has a 25mm extruded and self coloured frame, and comes complete with fixings and an anti-glare cover sheet..