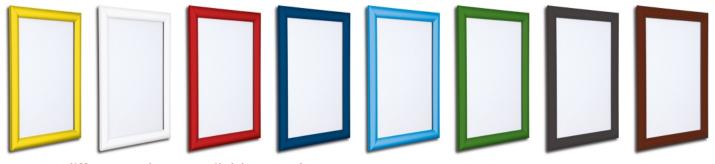

Other colours, profile sizes and finishes are also available - please contact the sales office for further details.

| Display Size (Silver)    | Code  |
|--------------------------|-------|
| A4 (210 x 297mm)         | 13000 |
| A3 (297 x 420mm)         | 13001 |
| A2 (420 x 594mm)         | 13002 |
| A1 (594 x 841mm)         | 13003 |
| 20" x 30" (508 x 762mm)  | 14774 |
| 30" x 40" (762 x 1016mm) | 14775 |

over 15 different colours available to order