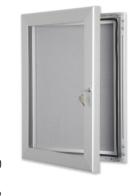

## Lockable Pin Boards

Our quality pin boards as displayed opposite but supplied with a locking mechanism.

Available in grey only.

| Display Size     | Code  |
|------------------|-------|
| A4 (210 x 297mm) | 14080 |
| A3 (297 x 420mm) | 14081 |
| A2 (420 x 594mm) | 14082 |