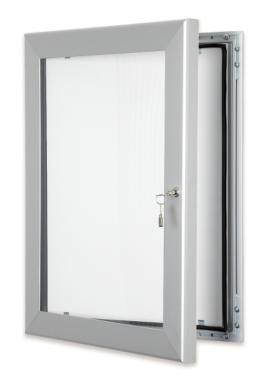

## **Lockable Poster Frames**

Secure, waterproof and vandal resistant which are suitable for indoor and outdoor use. These frames have a 45mm self colour extruded aluminium frame and a 2mm thick clear plastic front face to protect its contents.

| Display Size              | Code  |
|---------------------------|-------|
| A4 (210 x 297mm)          | 13004 |
| A3 (297 x 420mm)          | 13005 |
| A2 (420 x 594mm)          | 13006 |
| A1 (594 x 841mm)          | 13007 |
| A0 (841 x 1189mm)         | 13008 |
| 20" x 30" (508 x 762mm)   | 13009 |
| 30" x 40" (762 x 1016mm)  | 13010 |
| 40" x 60" (1016 x 1524mm) | 13011 |
|                           |       |