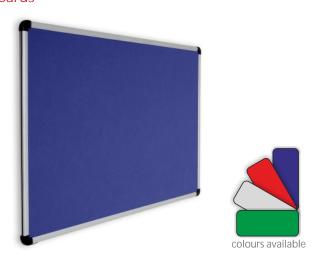

## Pin Boards

High quality felt pin boards with a silver anodised aluminium frame. The 8mm thick softboard back is flame resistant and available in a range of colours.

Each board comes complete with fixing kit.

| Display Size | Colour | Code  |
|--------------|--------|-------|
| 900 x 600mm  | Blue   | 14095 |
| 900 x 600mm  | Red    | 14096 |
| 900 x 600mm  | Grey   | 14097 |
| 900 x 600mm  | Green  | 14098 |
|              |        |       |
| 1200 x 900mm | Blue   | 14099 |
| 1200 x 900mm | Red    | 14100 |
| 1200 x 900mm | Grey   | 14101 |
| 1200 x 900mm | Green  | 14102 |
|              |        |       |