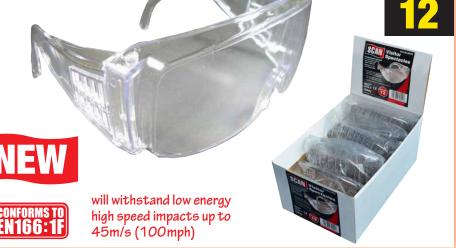

## **Visitor Spectacles**

A wrap-around eyeshield for protection against low energy high speed impacts.

- Comfortable wide frame and integral brow shield gives improved all round protection
- Ultra lightweight, can be worn over most prescription glasses
- Clear polycarbonate UV resistant lens

| SCABULSPEC |                      | Box of 12            |
|------------|----------------------|----------------------|
| Exc VAT    | £43.26<br>(£3.61 ea) | €59.70<br>(€4.98 ea) |
| Inc VAT    | £51.91<br>(£4.33 ea) | €73.43<br>(€6.12 ea) |

45m/s (100mph)