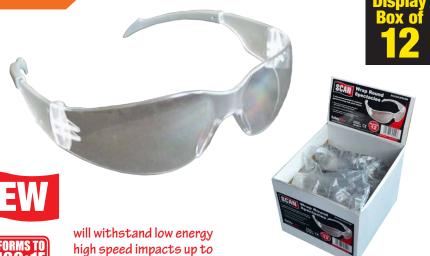

## **Wrap Round Spectacles**

A wrap-around eyeshield for protection against low energy high speed impacts.

- Wrap-around panoramic vision with built-in side shields for extra lateral protection
- Lightweight and strong construction
- One piece impact and scratch resistant, clear polycarbonate lens with UV protection

| SCABULSPECWR |                      | Box of 12            |
|--------------|----------------------|----------------------|
| Exc VAT      | £46.35<br>(£3.86 ea) | €63.96<br>(€5.33 ea) |
| Inc VAT      | £55.62<br>(£4.64 ea) | €78.67<br>(€6.56 ea) |

45m/s (100mph)