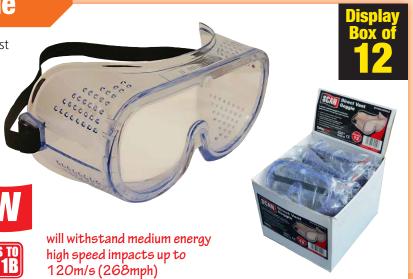

## **Direct Ventilation Goggle**

A directly ventilated goggle for protection against medium energy high speed impacts.

- Soft vinyl flanges around the goggles ensure comfort and conformity to facial
- Top and side perforations allow optimum airflow
- Tough polycarbonate clear UV resistant lens
- Elasticated headstrap

**SCABULGOGGLE** Box of 12 Exc VAT €63.96 £46.35 £3.86 ea) (€5.33 ea) Inc VAT £55.62 €78.67 (€6.56 ea)