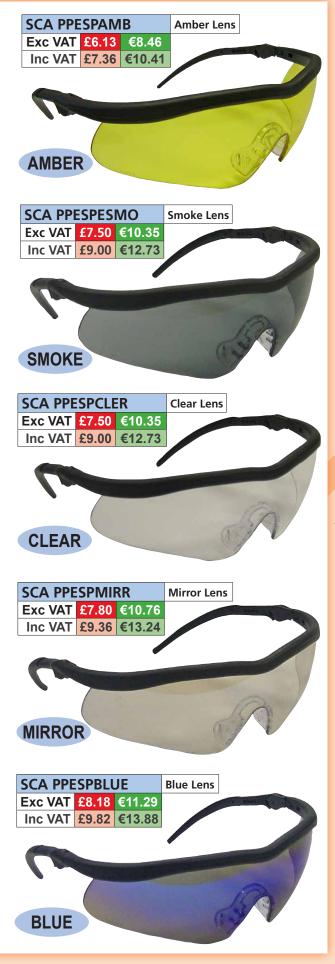

will withstand low energy high speed impacts up to 45m/s (100mph)

COLOURED LENSES ... filter light for specific applications and enhance different aspects from indoor low light to outdoor high contrast purposes. ... choose the right one for the job!

| AMBER  | Indoor low light applications, enhancing contrast.                                                         |
|--------|------------------------------------------------------------------------------------------------------------|
| SMOKE  | Outdoor applications. Protection from excessive glare.                                                     |
| CLEAR  | For general purpose indoor applications.                                                                   |
| MIRROR | Reduces glare, commonly used in outdoor applications.                                                      |
| BLUE   | For indoors where there is excessive yellow<br>or sodium vapour light. Offers a high level of<br>contrast. |