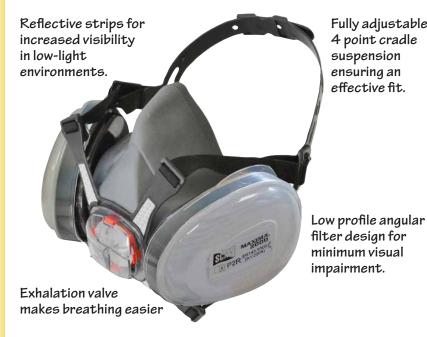

## Half Mask Twin Filter

## **Twin Half Mask Respirator**

A premium half mask, offering maximum protection and comfort. An extra wide sealing surface gives unparalleled comfort and fit.

Fully adjustable 4 point cradle suspension ensuring an effective fit.

- Low resistance exhalation valve for easy breathing
- Hypo-allergenic thermoplastic rubber for superior fit to most face shapes
- Wide adjustable elastic strap for a perfect fit