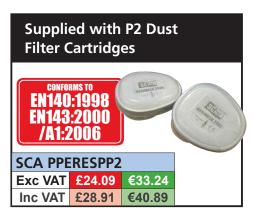

## **Replacement Cartridges**

**Dust Filter P2 Cartridge** Medium efficiency SCA PPECARTP2 Pack of 2 Exc VAT £12.18 €16.81 Inc VAT £14.62 €20.67

For use with SCA PPERESPA1 & SCA PPERESPP2 Twin Half Mask Respirator.