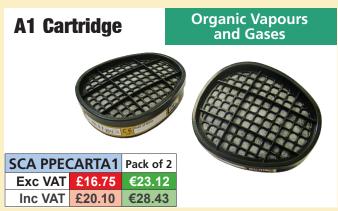

## **Replacement Cartridges**

**Dust Filter P2 Cartridge** Medium efficiency SCA PPECARTP2 Pack of 2 Exc VAT £12.18 €16.81 Inc VAT £14.62 €20.67

For use with SCA PPERESPA1 & SCA PPERESPP2 Twin Half Mask Respirator.