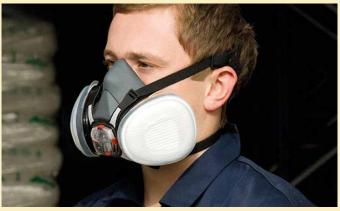

## Half Mask Twin Filter

## **Twin Half Mask Respirator**

A premium half mask, offering maximum protection and comfort. An extra wide sealing surface gives unparalleled comfort and fit.

Fully adjustable 4 point cradle suspension ensuring an effective fit.

- Low resistance exhalation valve for easy breathing
- Hypo-allergenic thermoplastic rubber for superior fit to most face shapes
- Wide adjustable elastic strap for a perfect fit