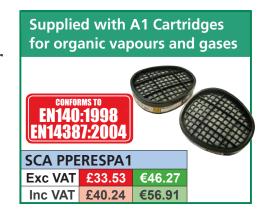

## **Replacement Cartridges**

**Dust Filter P2 Cartridge** Medium efficiency SCA PPECARTP2 Pack of 2 Exc VAT £12.18 €16.81 Inc VAT £14.62 €20.67

For use with SCA PPERESPA1 & SCA PPERESPP2 Twin Half Mask Respirator.