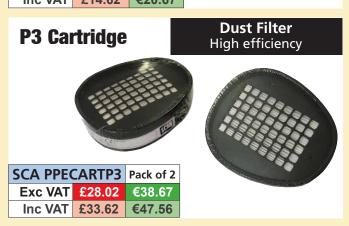

## **Replacement Cartridges**

**Dust Filter P2 Cartridge** Medium efficiency SCA PPECARTP2 Pack of 2 Exc VAT £12.18 €16.81 Inc VAT £14.62 €20.67

For use with SCA PPERESPA1 & SCA PPERESPP2 Twin Half Mask Respirator.