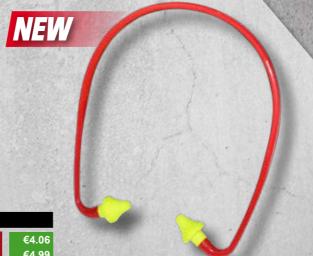

## Banded Foam Ear Bud

Ideal to be worn for long periods of time, due to their protection levels and lightweight construction.

- · Round polymer-foam earplug
- · Head band mounted for an enhanced and secure fit

#### **SCAPPEEPBAND**

Exc VAT Inc VAT

£3.50 £4.20

€4.99