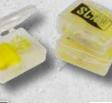

# Tapered Foam Earplugs with Cord

Made from soft energy absorbing polymer foam, which compresses and then expands for a perfect fit in the ear canal. With the benefit of attached cords to avoid dropping or loss and are visible in use.

- · Yellow tapered polymer foam
- · Easy insertion and removal
- · Three re-usable containers each with two pairs of ear plugs

### **SCAPPEEARPLC**

Exc VAT Inc VAT

£3.78 £4.54

€4.38 €5.39