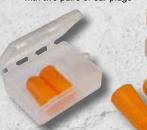

## Tapered Foam Earplugs

Made from soft energy absorbing polymer foam, which compresses and then expands for a perfect fit in the ear canal.

- · Orange tapered polymer foam
- · Easy insertion and removal
- · Three re-usable containers each with two pairs of ear plugs

#### **SCAPPEEARPL**

Exc VAT Inc VAT

£2.87

€3.33 €4.09