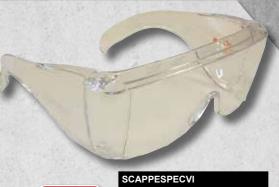

## Visitor Safety Spectacles

A wrap-around eyeshield for protection against low energy high speed impacts up to 45m/s (101mph).

- Clear polycarbonate UV resistant construction
- · Wrap-around panoramic vision for less distortion
- · Comfortable wide frame and integral brow shield gives improved all round protection
- · Ultra lightweight, can be worn over most prescription glasses