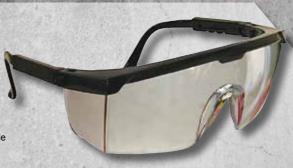

## Classic Spectacles

A wrap-around eyeshield for protection against low energy high speed impacts up to 45m/s (101mph). With extendable ratchet arms.

- · Lightweight and strong construction
- · Wrap-around panoramic vision with built-in side shields for extra lateral protection
- · One piece impact and scratch resistant, clear polycarbonate lens with UV protection
- · Adjustable ratchet side arms give greater comfort