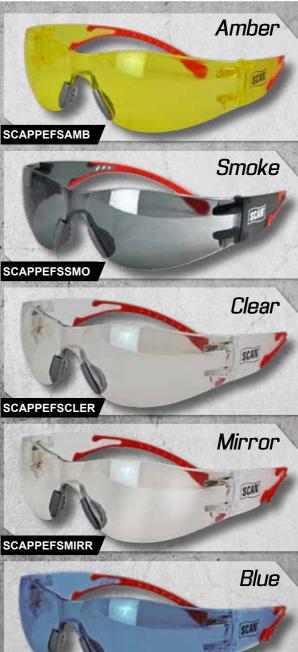

**COLOURED LENSES...** filter light for specific applications and enhance different aspects from indoor low light to outdoor high contrast purposes.

... choose the right one for the job!

| AMBER  | Indoor low light applications, enhancing contrast.                                                  |
|--------|-----------------------------------------------------------------------------------------------------|
| SMOKE  | Outdoor applications. Protection from excessive glare.                                              |
| CLEAR  | For general purpose indoor applications.                                                            |
| MIRROR | Reduces glare, commonly used in outdoor applications.                                               |
| BLUE   | For indoors where there is excessive yellow or sodium vapour light. Offers a high level of contrast |

Exc VAT Inc VAT

£7.47 £8.96 €8.67 €10.66

**SCAPPEFSBLUE** 