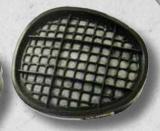

## Twin Half Mask P2 Filter Cartridge

Dust - medium efficiency.

These Scan P2 Replacement Cartridges are suitable for Scan Twin Half Mask Respirators (SCAPPERESPA1 and SCAPPERESPP2).

The filter provides medium efficiency protection from dust.

SCAPPECARTP2 Pack of 2

Exc VAT Inc VAT £13.54 £16.25 €15.71 €19.32