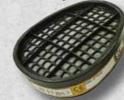

## Twin Half Mask A1 Filter Cartridge

Organic vapours and gases - low efficiency.

These Scan A1 Replacement Cartridges are suitable for Scan Twin Half Mask Respirators (SCAPPERESPA1 and SCAPPERESPP2).

The filter provides low efficiency protection, and suitable for use with organic vapours and gases.

SCAPPECARTA1 Pack of 2

Exc VAT

Inc VAT

£18.63 £22.36 €21.61 €26.58