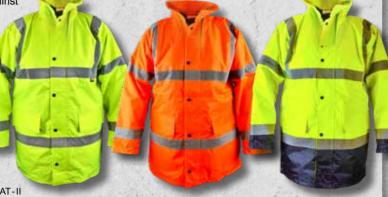

Motorway Jackets

100% polyester outer lining with a waterproof polyurethane coating for protection against foul weather.

- Stud fastening storm flap
- Quilted nylon lining
- Two-way heavy-duty zip fastening
- 2 outer pockets with studded flaps
- 1 breast pocket
- Concealed hood with drawstring
- Taped seams

| Hi-Vis Yellov | v      | PF | PE CAT-II |  |
|---------------|--------|----|-----------|--|
| SCA WWHVMJM   |        | N  | Medium    |  |
| SCA WWHVMJL   |        | Ĺ  | Large     |  |
| SCA WWHVMJXL  |        | Х  | X Large   |  |
| SCA WWHVMJXXL |        | Х  | X Large   |  |
| Exc VAT       | £36.66 | 1  | €42.53    |  |

| Hi-Vis Orang | je F   | PPE CAT-II |  |
|--------------|--------|------------|--|
| SCA WWHVMJMO |        | Medium     |  |
| SCA WWH      | /MJLO  | Large      |  |
| SCA WWHVMJXO |        | X Large    |  |
| Exc VAT      | £36.66 | €42.53     |  |
| Inc VAT      | £43.99 | €52.31     |  |

| SCA WWH       | MJMYB  | Medium  |  |
|---------------|--------|---------|--|
| SCA WWHVMJLYB |        | Large   |  |
| SCA WWHVMJXYB |        | X Large |  |
| Exc VAT       | £36.66 | €42.53  |  |
| Inc VAT       | £43 99 | €52 31  |  |

Hi-Vis Yellow/Black PPE CAT-II