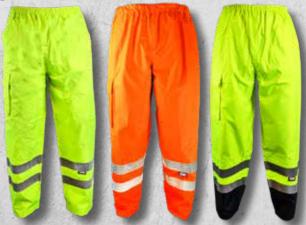

## Motorway Trousers

100% polyester with a polyurethane coating for protection against foul weather. Waterproof seams are stitched and taped.

- · Access slits to under garments
- · Fully elasticated waistband
- · Velcro secured side pocket
- Retro-reflecting tape
- Ankle stud fastener
- Side pocket

Inc VAT

| Hi-Vis Yellov | <u> </u> | PF | PE CAT-II |  |
|---------------|----------|----|-----------|--|
| SCA WWHVMTM   |          | N  | Medium    |  |
| SCA WWHVMTL   |          | L  | Large     |  |
| SCA WWHVMTXL  |          | Х  | X Large   |  |
| SCA WWHVMTXXL |          |    | X Large   |  |
| Exc VAT       | £15.04   |    | €17.45    |  |

£18.05

€21.46

Inc VAT

| Hi-Vis Orang         | je     | PPE CAT-II |        |
|----------------------|--------|------------|--------|
| SCA WWH              | /MTMO  | Medium     |        |
| SCA WWH              | /MTLO  | ΓLO Large  |        |
| SCA WWHVMTXO X Large |        |            | arge   |
| Exc VAT              | £15.04 | T          | €17.45 |

£18.05

€21.46

| Hi-Vis Yellov |        | PPE CAT-II |
|---------------|--------|------------|
| SCA WWH       | VMTMYB | Medium     |
| SCA WWH       | VMTLYB | Large      |
| SCA WWH       | VMTXYB | X Large    |
| Exc VAT       | £15.04 | €17.45     |
| Inc VAT       | £18.05 | €21.46     |