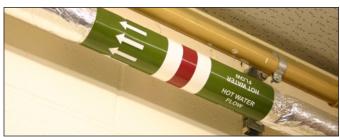

## Pre-printed Pipeline Identification Banding (non-adhesive)

This high quality identification tape is manufactured with the colour banding used to display the pipeline contents and incorporates the flow direction and pipe content information (which is printed in both direction).

Protected with a clear lacquer the tape is available in 400mm x 25m lengths. Use the double-adhesive tape to affix to the pipeline. Manufactured in accordance with BS1710:1984. Note this product is not recommended for external use.