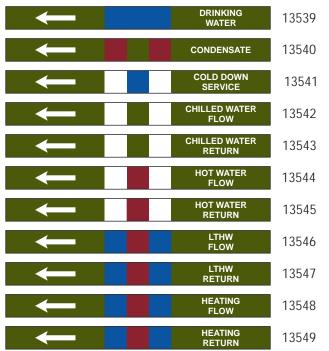

## Pre-printed Pipeline Identification Banding (non-adhesive)

This high quality identification tape is manufactured with the colour banding used to display the pipeline contents and incorporates the flow direction and pipe content information (which is printed in both direction).

Protected with a clear lacquer the tape is available in 400mm x 25m lengths. Use the double-adhesive tape to affix to the pipeline. Manufactured in accordance with BS1710:1984. Note this product is not recommended for external use.