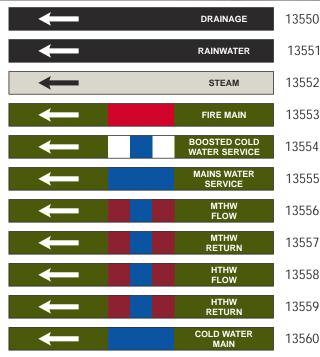

## Pre-printed Pipeline Identification Banding (non-adhesive)

This high quality identification tape is manufactured with the colour banding used to display the pipeline contents and incorporates the flow direction and pipe content information (which is printed in both direction).

Protected with a clear lacquer the tape is available in 400mm x 25m lengths. Use the double-adhesive tape to affix to the pipeline. Manufactured in accordance with BS1710:1984. Note this product is not recommended for external use.