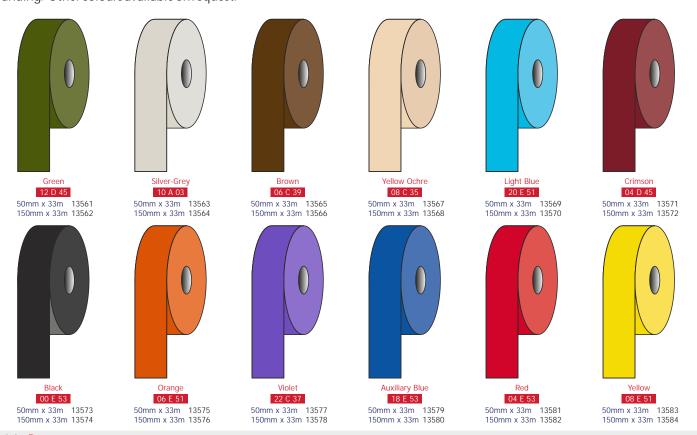

## Pipeline Identification Tapes (self adhesive)

Self adhesive tapes coloured to the BS1710 specification. Used in conjunction with our pipeline flow markers or to create pipeline banding. Other colours available on request.