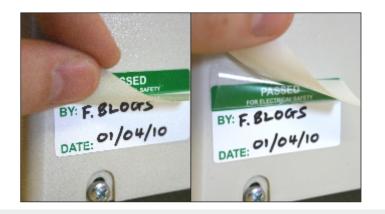

## Self Laminating Labels

Protect important information from malicious damage and the weather with these self-laminating labels. After writing, use the overlaminate to ensure text cannot be changed. Supplied in rolls of 250 labels.

| PASSED<br>FOR ELECTRICAL SAFETY   |  |
|-----------------------------------|--|
| BY:                               |  |
| DATE:                             |  |
| * 50 x 25 SAV 13641               |  |
|                                   |  |
| FAILED - DO NOT USE               |  |
| BY:                               |  |
| DATE:                             |  |
| <b>*</b> 50 x 25 <b>SAV</b> 13643 |  |