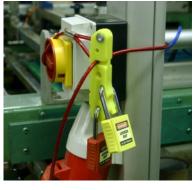

## Multi-Purpose Cable Lockout

This cable lockout has been ergonomically designed to fit the hand, making placement and use fast and simple.

Route the cable where necessary to lockout the device then feed the cable down the centre of the open lockout. When the cable is tight and the source is locked out, squeeze the handle closed and apply padlock.