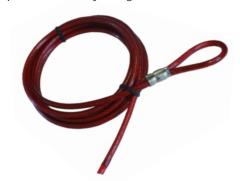

Available in vinyl coated steel and nylon cable versions.

| Multi Purpose Cable Lockout |        |
|-----------------------------|--------|
| Cable Type                  | Code   |
| 2.5m Steel cable            | LOK013 |
| 2.5m Nylon cable            | LOK014 |