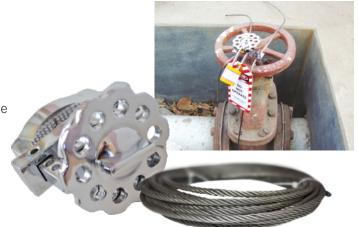

## Heavy Duty Cable Lockout

A heavy duty cable lockout that can be applied to large valves. Suitable for the most extreme weather conditions including offshore installations.

Thanks to its all metal construction and stainless steel nut this lockout provides reliable and corrosion resistant use. please note that the stainless steel cable is supplied separately.

| 'Razor' Cable Lockout    |        |
|--------------------------|--------|
| Description              | Code   |
| Lockout                  | LOK135 |
| 2m stainless steel cable | LOK136 |
| 5m stainless steel cable | LOK137 |