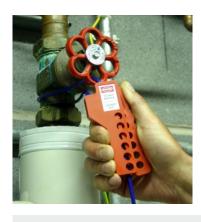

## Heavy Duty Cable Lockout

A heavy duty cable lockout that can be applied to large valves. Suitable for the most extreme weather conditions including offshore installations.

Thanks to its all metal construction and stainless steel nut this lockout provides reliable and corrosion resistant use. please note that the stainless steel cable is supplied separately.