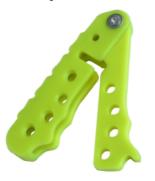

## 'Razor' Cable Lockout

This simple to use lockout uses a scissor action on the supplied vinyl coated cable to lockout a device.

The steel cable is vinyl coated and has a looped end for easy fixing.

| 'Razor' Cable Lockout   |        |  |
|-------------------------|--------|--|
| Cable Type              | Code   |  |
| 1m Steel cable (coated) | LOK026 |  |
| 3m Steel cable (coated) | LOK027 |  |