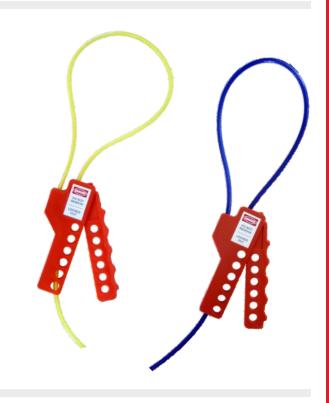

## Multi-Purpose Cable Lockout

This cable lockout has been ergonomically designed to fit the hand, making placement and use fast and simple.

Route the cable where necessary to lockout the device then feed the cable down the centre of the open lockout. When the cable is tight and the source is locked out, squeeze the handle closed and apply padlock.

Available in vinyl coated steel and nylon cable versions.

| Multi Purpose Cable Lockout |        |
|-----------------------------|--------|
| Cable Type                  | Code   |
| 2.5m Steel cable            | LOK013 |
| 2.5m Nylon cable            | LOK014 |