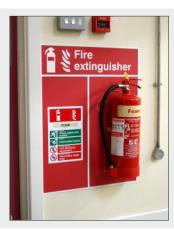

## Fire Extinguisher Location Panels

These panels both identify the extinguisher type and provide a visual warning if the extinguisher has been used and not replaced. The panel is reverse printed for protection and has a full adhesive backing for ease of installation. Use in conjunction with our 200 x 300mm self adhesive fire extinguisher signs on page 9. Complete with extinguisher hanging brackets - simply affix to the wall and drill through into the wall (at the area shown) to affix brackets.