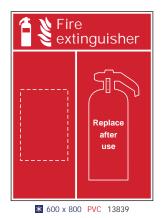

## Fire Extinguisher Location Panels

These panels both identify the extinguisher type and provide a visual warning if the extinguisher has been used and not replaced. The panel is reverse printed for protection and has a full adhesive backing for ease of installation. Use in conjunction with our 200 x 300mm self adhesive fire extinguisher signs on page 9. Complete with extinguisher hanging brackets - simply affix to the wall and drill through into the wall (at the area shown) to affix brackets.