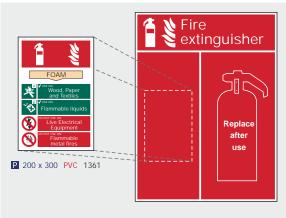

## Fire Extinguisher Location Panels

These panels both identify the extinguisher type and provide a visual warning if the extinguisher has been used and not replaced. The panel is reverse printed for protection and has a full adhesive backing for ease of installation. Use in conjunction with our 200 x 300mm self adhesive fire extinguisher signs on page 9. Complete with extinguisher hanging brackets - simply affix to the wall and drill through into the wall (at the area shown) to affix brackets.