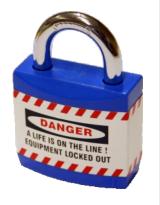

#### Blue Jacket Padlocks

Regular shackle brass padlock encapsulated in an injection moulded jacket. Supplied with warning label and 3 keys.

| Blue Jacket Safety Padlock |        |
|----------------------------|--------|
| Size                       | Code   |
| 40mm                       | LOK070 |