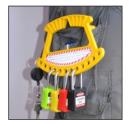

## Padlock Caddy

A simple and useful method to carry multiple padlocks. Hooks over a belt or pocket and comes complete with a retractable strap.

Accommodates up to 12 padlocks.

| Padlock Caddy |        |
|---------------|--------|
|               | Code   |
|               | LOK146 |