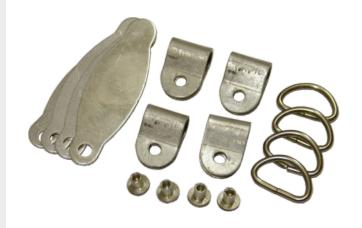

## **Aluminium Padlock Tags**

Aluminium padlock tags, complete with collars, fixing rings and rivets. Tags can be engraved or stamped with details of attached keys or equipment as needed.

| Aluminium Padlock Tags |        |  |
|------------------------|--------|--|
| Size                   | Code   |  |
| 51mm (5 pack)          | LOK028 |  |