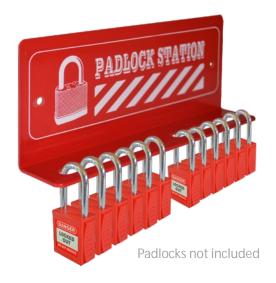

### **Padlock Station**

These padlock stations are an ideal method for the storage and display of lockout safety padlocks. Made of metal with a powder coating.

Complete with fixings, available in 3 sizes:

6 Padlocks (HxWxD) 72 x 90 x 33mm 12 Padlocks (HxWxD) 72 x 172 x 33mm 18 Padlocks (HxWxD) 72 x 266 x 33mm

| Padlock Stations |        |  |
|------------------|--------|--|
| Size             | Code   |  |
| 6 Padlocks       | LOK143 |  |
| 12 Padlocks      | LOK144 |  |
| 18 Padlocks      | LOK145 |  |