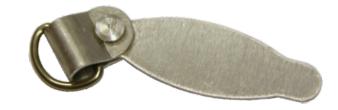

## **Aluminium Padlock Tags**

Aluminium padlock tags, complete with collars, fixing rings and rivets. Tags can be engraved or stamped with details of attached keys or equipment as needed.

| Aluminium Padlock Tags |        |  |
|------------------------|--------|--|
| Size                   | Code   |  |
| 51mm (5 pack)          | LOK028 |  |