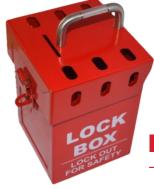

# Compact Lock Box

A compact version of the above lock box, suitable for up to 7 padlocks.

| Compact Lock Box  |        |  |
|-------------------|--------|--|
| Size (HxWxD)      | Code   |  |
| 155 x 115 x 110mm | LOK150 |  |