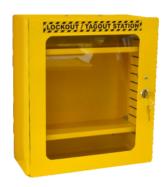

## Lockout Tagout Station (Window)

Yellow powder coated steel cabinet with 2 movable shelves and plastic window.

- Quality powder coated steel
- Wall mountable
- Fixings included
- 2 keys included

|   | Lockout ragout Station |        |  |
|---|------------------------|--------|--|
|   | Size (HxWxD)           | Code   |  |
| Ī | 410 x 360 x 155mm      | LOK151 |  |