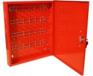

# Padlock Cabinet

Red powder coated steel padlock cabinet with interior racks for storage of up to 48 padlocks (2 per prong).

- Accepts up to 48 padlocks
- Quality powder coated steel
- 28 interior prongs
- · Wall mountable
- Fixings included
- 3 keys included

| Padlock Cabinet  |        |  |
|------------------|--------|--|
| Size (HxWxD)     | Code   |  |
| 460 x 390 x 55mm | LOK059 |  |