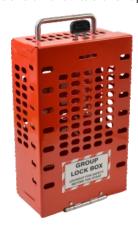

#### Wall Mount Lock Box

A compact lock box suitable for wall fixing or use as a mobile unit. Suitable for up to 15 padlocks.

| Wall Mount Lock Box |        |  |
|---------------------|--------|--|
| Size (HxWxD)        | Code   |  |
| 258 x 160 x 85mm    | LOK169 |  |