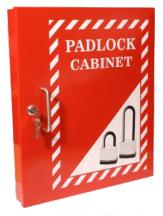

# Padlock Cabinet

Red powder coated steel padlock cabinet with interior racks for storage of up to 48 padlocks (2 per prong).

- Accepts up to 48 padlocks
- Quality powder coated steel
- 28 interior prongs
- · Wall mountable
- Fixings included
- 3 keys included

| Padlock Cabinet  |        |  |
|------------------|--------|--|
| Size (HxWxD)     | Code   |  |
| 460 x 390 x 55mm | LOK059 |  |