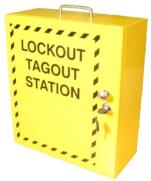

## **Lockout Tagout Station**

Yellow powder coated steel cabinet with 2 movable shelves and carry handle, for storage of lockout products.

- Quality powder coated steel
- · Wall mountable
- Fixings included
- · 2 keys included
- Carry handle on top

| Lockout Tagout Station |        |  |
|------------------------|--------|--|
| Size (HxWxD)           | Code   |  |
| 410 x 355 x 155mm      | LOK060 |  |