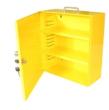

## **Lockout Tagout Station**

Yellow powder coated steel cabinet with 2 movable shelves and carry handle, for storage of lockout products.

- Quality powder coated steel
- · Wall mountable
- Fixings included
- · 2 keys included
- Carry handle on top

| Lockout Tagout Station |        |  |
|------------------------|--------|--|
| Size (HxWxD)           | Code   |  |
| 410 x 355 x 155mm      | LOK060 |  |