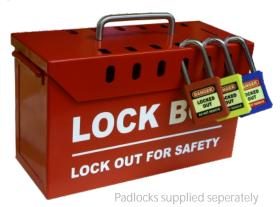

## Lock Box

Red powder coated steel lock box for storage of keys or other machine activation devices.

Once a machine has been isolated and made safe, the keys are placed in the lock box; each authorised person working on the machine then applies their own padlock to the lock box, ensuring the keys cannot be accessed until every authorised user is satisfied the machine is safe.

- 13 (total) padlock fixing holes
- · Carry handle on top

| Lock Box        |        |  |
|-----------------|--------|--|
| Size (HxWxD)    | Code   |  |
| 155 x 255 100mm | LOK015 |  |