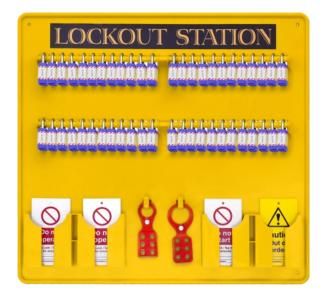

### 48 Station Lockout Station

### Contents:

1 x 48 Station Lock Board

48 x Blue shackle padlocks

3 x 25mm Economy hasp

3 x 38mm Economy hasp

2 x Pack (10) of 'Do not operate' tags

2xPack (10) of 'Do not open' tags

2 x Pack (10) of 'Do not start' tags

2 x Pack (10) of 'Caution Out of order' tags

Board dimensions (HxWxD): 550 x 590 x 40mm

| 48 Station Lockout Kit |        |
|------------------------|--------|
| Kit size               | Code   |
| 48 Station             | LOK170 |