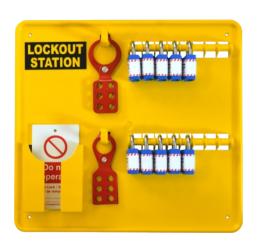

# 10 Station Lockout Station

## Contents:

1 x 16 Station Lock Board

10 x Blue shackle padlocks

1 x 25mm Economy hasp

1 x 38mm Economy hasp

1 x Pack (10) of 'Do not operate' tags

Board dimensions (HxWxD): 345 x 345 x 40mm

| 10 Station Lockout Kit |        |
|------------------------|--------|
| Kit size               | Code   |
| 10 Station             | LOK019 |