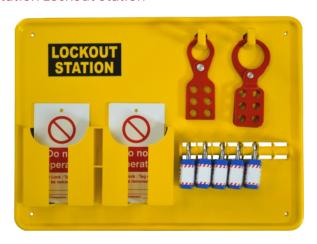

# 5 Station Lockout Station

### Contents:

1x7StationLockBoard

5 x Blue shackle padlocks

1 x 25mm Economy hasp

1 x 38mm Economy hasp

1 x Pack (10) of 'Do not operate' tags

Board dimensions (HxWxD): 290 x 395 x 40mm

| 5 Station Lockout Kit |        |
|-----------------------|--------|
| Kit size              | Code   |
| 5 Station             | LOK113 |