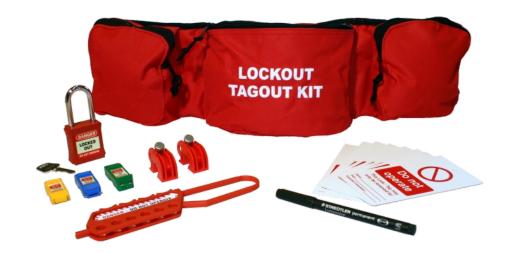

#### Contents:

- 1 x Belt pouch
- 1 x Red safety padlock
- 1 x Non-conductive hasp
- 1xMCB lockout 'Pin in'
- 1 x MCB lockout 'Pin out'
- 1 x MCB lockout 'Pin out wide'
- 2 x Universal MCB lockout
- 1 x Pack (10) of 'Do not operate' tags
- 1 x Ultra-fine permanent pen

Electrical Lockout Kit 1

Code

LOK114