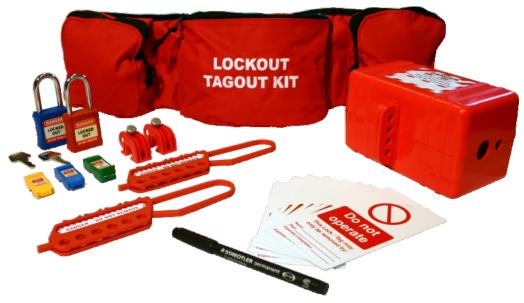

#### Contents:

1 x Belt pouch

2 x Safety padlocks (blue & red)

2 x Non-conductive hasp

1 x MCB lockout 'Pin in'

1 x MCB lockout 'Pin out'

1xMCB lockout 'Pin out wide'

2 x Universal MCB lockout

1 x Pack (10) of 'Do not operate' tags

1 x Large plug / Pneumatic lockout

1 x Ultra-fine permanent pen

Electrical Lockout Kit 2

Code LOK115

Page: 153