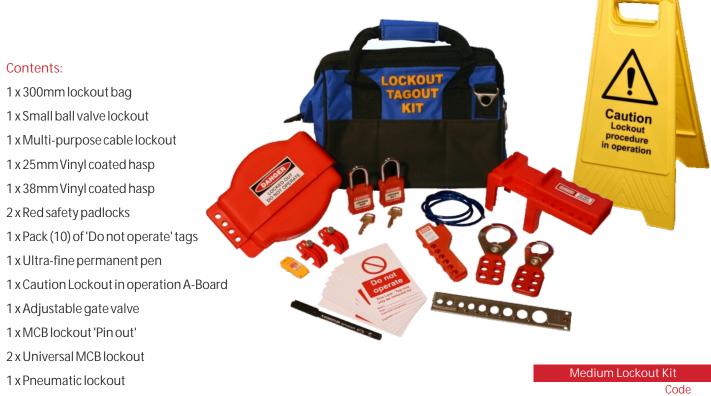

## Medium Lockout Kit

Our Lockout kit bags are ideal for groups, departments and safety managers. Contains the most commonly used lockout equipment to isolate electrical and mechanical equipment, along with gate and ball valves.

## Contents:

1 x 400mm lockout bag 1 x Small ball valve lockout 1 x Large ball valve lockout 2 x Multi-purpose cable lockout 2 x 25mm Vinyl coated hasp 2 x 38mm Vinyl coated hasp 6 x Red safety padlocks 3 x Pack (10) of 'Do not operate' tags 2 x Ultra-fine permanent pen 1 x 25-63.5mm Gate valve lockout 1 x 63.5-127mm Gate valve lockout 1 x 127-165mm Gate valve lockout 1 x Caution Lockout in operation A-Board 1 x Large plug / Pneumatic lockout