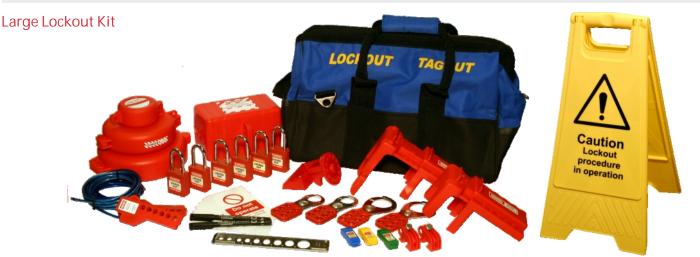

## Contents:

1 x 400mm lockout bag 1 x Small ball valve lockout 1 x Large ball valve lockout 2 x Multi-purpose cable lockout 2 x 25mm Vinyl coated hasp 2 x 38mm Vinyl coated hasp 6 x Red safety padlocks 3 x Pack (10) of 'Do not operate' tags 2 x Ultra-fine permanent pen 1 x 25-63.5mm Gate valve lockout 1 x 63.5-127mm Gate valve lockout 1 x 127-165mm Gate valve lockout 1 x Caution Lockout in operation A-Board 1 x Large plug / Pneumatic lockout

- 1 x MCB lockout 'Pin in'
- 1 x MCB lockout 'Pin out'
- 1 x MCB lockout 'Pin out wide'
- 2 x Universal MCB lockout
- 1 x Pneumatic lockout
- 1 x 3-phase dial lockout