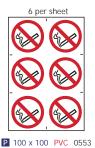

area

11876

\* 75 dia. SAV

100mm x 100mm \* (10 pack) SAV 0553SAVV10
 \* (20 pack) SAV 0553SAVV20
 \* (10 pack) PVC 0553PVCP10 \* (20 pack) PVC 0553PVCP20

P 100 x 150 PVC 0552

160 x 230 SAV 11864 160 x 230 RPVC 11865