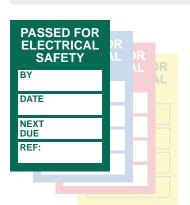

#### **PAT Testing**

Designed for Portable Appliance Testing (PAT) this clearly displays the date of test, when next due, item reference along with the tester's name.

|                                                                              | CODE      |        |        |        |
|------------------------------------------------------------------------------|-----------|--------|--------|--------|
| Description & Contents                                                       | Green     | Yellow | Red    | Blue   |
| Next Test - Pack of 20 inserts                                               | TG60G     | TG60Y  | TG60R  | TG60B  |
| Next Test Kit - 20 holders, 40 inserts, 1 pen                                | TG60GK    | TG60YK | TG60RK | TG60BK |
| Safe Working Load - Pack of 20 inserts                                       | TG61G     | TG61Y  | TG61R  | TG61B  |
| Safe Working Load Kit - 20 holders, 40 inserts, 1 pen                        | TG61GK    | TG61YK | TG61RK | TG61BK |
| PAT Testing - Pack of 20 inserts                                             | TG62G     | TG62Y  | TG62R  | TG62B  |
| PAT Testing Kit - 20 holders, 40 inserts, 1 pen                              | TG62GK    | TG62YK | TG62RK | TG62BK |
| Vibration Control - Pack of 20 inserts                                       | TG63G     | TG63Y  | TG63R  | TG63B  |
| Vibration Control Kit - 20 holders, 40 inserts, 1 pen                        | TG63GK    | TG63YK | TG63RK | TG63BK |
| Harness Inspection - Pack of 20 inserts                                      | TG64G     | TG64Y  | TG64R  | TG64B  |
| Harness Inspection Kit 1 - 20 holders, 40 inserts, 1 pen                     | TG64GK    | TG64YK | TG64RK | TG64BK |
| Harness Inspection Kit 2 - 20 holders, 40 inserts (10 of each colour), 1 pen | TG64K-MIX |        |        |        |