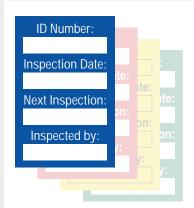

#### **PAT Testing**

Designed for Portable Appliance Testing (PAT) this clearly displays the date of test, when next due, item reference along with the tester's name.

|                                                                              | CODE      |        |        |        |
|------------------------------------------------------------------------------|-----------|--------|--------|--------|
| Description & Contents                                                       | Green     | Yellow | Red    | Blue   |
| Next Test - Pack of 20 inserts                                               | TG60G     | TG60Y  | TG60R  | TG60B  |
| Next Test Kit - 20 holders, 40 inserts, 1 pen                                | TG60GK    | TG60YK | TG60RK | TG60BK |
| Safe Working Load - Pack of 20 inserts                                       | TG61G     | TG61Y  | TG61R  | TG61B  |
| Safe Working Load Kit - 20 holders, 40 inserts, 1 pen                        | TG61GK    | TG61YK | TG61RK | TG61BK |
| PAT Testing - Pack of 20 inserts                                             | TG62G     | TG62Y  | TG62R  | TG62B  |
| PAT Testing Kit - 20 holders, 40 inserts, 1 pen                              | TG62GK    | TG62YK | TG62RK | TG62BK |
| Vibration Control - Pack of 20 inserts                                       | TG63G     | TG63Y  | TG63R  | TG63B  |
| Vibration Control Kit - 20 holders, 40 inserts, 1 pen                        | TG63GK    | TG63YK | TG63RK | TG63BK |
| Harness Inspection - Pack of 20 inserts                                      | TG64G     | TG64Y  | TG64R  | TG64B  |
| Harness Inspection Kit 1 - 20 holders, 40 inserts, 1 pen                     | TG64GK    | TG64YK | TG64RK | TG64BK |
| Harness Inspection Kit 2 - 20 holders, 40 inserts (10 of each colour), 1 pen | TG64K-MIX |        |        |        |