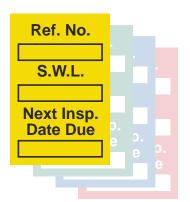

## Safe Working Load

Helps comply with legislative requirements by informing employees of an items safe working load (S.W.L.)