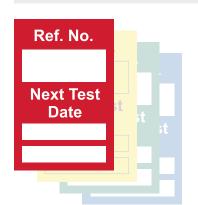

#### **Next Test**

A general purpose insert ideal for use on a variety of equipment and machinery which requires regular safety checks.
Suitable for electrical equipment, steps and stools.