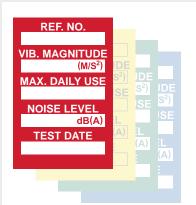

### **Vibration Control**

Designed to help manage Hand Arm Vibration Syndrome (H.A.V.S.) and dangerous noise levels, these display the relevant safety information to the user.