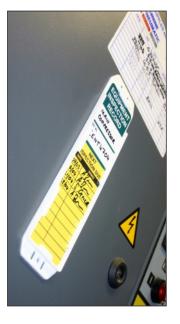

The Forklift Safety Tag is designed to be used with the AssetTag MAX holder. This holder should be fixed permanently at the point of access to the forklift. If the forklift is safe to use the insert can be slid into the holder with the signature side showing.