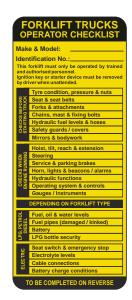

## Forklift Safety

An employer must ensure that a forklift is safe to use, and that all forklifts should be checked by a competent person prior to use for any damage, faults or wear.

On the reverse the Forklift tag lists the basic safety checks to make with an inspection record (date, signature, defects reported) on the front.

Inserts are designed for use with the AssetTag MAX holder, see page 163 for further details. The AssetTag MAX holder clearly states 'Do not use this equipment' when the tag is removed.

Tag size: 75mm x 180mm Material: Polypropylene