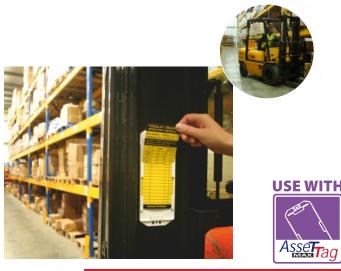

## Forklift Safety

An employer must ensure that a forklift is safe to use, and that all forklifts should be checked by a competent person prior to use for any damage, faults or wear.

On the reverse the Forklift tag lists the basic safety checks to make with an inspection record (date, signature, defects reported) on the front.

The Forklift Safety Tag is designed to be used with the AssetTag MAX holder. This holder should be fixed permanently at the point of access to the forklift. If the forklift is safe to use the insert can be slid into the holder with the signature side showing.