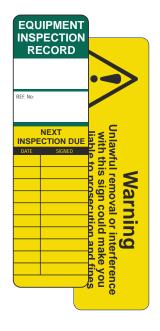

## **Universal Equipment Inspection**

Our Universal Equipment Inspection record assists an employer to comply with legislative requirements to inspect and maintain equipment at suitable periods as deemed appropriate by a risk assessment.

The insert has clearly defined area's to record equipment identification or reference numbers, alongside an inspection record. This allows a user instant access to important safety information.

Should equipment fail inspection for any reason, the tag can be removed to clearly display the message 'Do not use this equipment' which is printed on the holder.

Inserts are designed for use with the AssetTag holder, see page 163 for further details. The AssetTag holder clearly states 'Do not use this equipment' when the tag is removed.

Tag size: 50mm x 181mm Material: Polypropylene