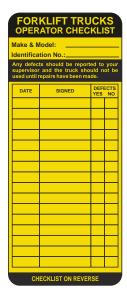

## Forklift Safety

An employer must ensure that a forklift is safe to use, and that all forklifts should be checked by a competent person prior to use for any damage, faults or wear.

On the reverse the Forklift tag lists the basic safety checks to make with an inspection record (date, signature, defects reported) on the front.

Inserts are designed for use with the AssetTag MAX holder, see page 163 for further details. The AssetTag MAX holder clearly states 'Do not use this equipment' when the tag is removed.

Tag size: 75mm x 180mm Material: Polypropylene