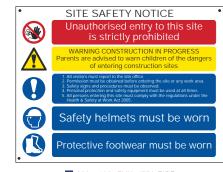

## Signs: Construction & General

\* 800 x 600 CRX 12483 \* 800 x 600 FMX 12461

\* 800 x 600 FMX 4551 Z 800 x 600 RPVC 12485

\* 800 x 600 FMX 4550

\* 600 x 800 FMX 4552

**★** 800 x 600 FMX 4550-EIRE (Irish version)