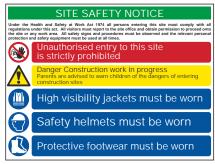

## Signs: Construction & General

\* 800 x 600 CRX 12483 \* 800 x 600 FMX 12461

\* 800 x 600 FMX 4551 Z 800 x 600 RPVC 12485

\* 800 x 600 FMX 4550

\* 600 x 800 FMX 4552

**★** 800 x 600 FMX 4550-EIRE (Irish version)