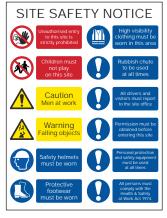

## 'Build your own' Site Safety Sign

Only display the safety messages that are specifically relevant to your site with this Site Safety template sign.

Select from our range of 300 x 100mm vinyl signs and apply to the pre-postioned panels.

Please note that this is a template sign only and the signs below must be ordered separately.

\* 650 x 650 RPVC 14510 \* 650 x 650 FMX 14511

N 300 x 100 SAV 11408

N 300 x 100 SAV 11688

N 300 x 100 SAV 14303