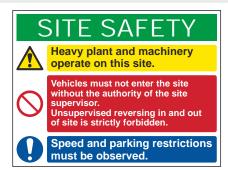

## Signs: Construction & General

\* 800 x 600 CRX 12483 \* 800 x 600 FMX 12461

\* 800 x 600 FMX 4551 Z 800 x 600 RPVC 12485

\* 800 x 600 FMX 4550

\* 600 x 800 FMX 4552

**★** 800 x 600 FMX 4550-EIRE (Irish version)