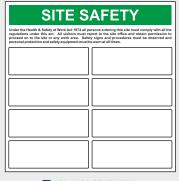

## 'Build your own' Site Safety Sign

Only display the safety messages that are specifically relevant to your site with this Site Safety template sign.

Select from our range of 300 x 100mm vinyl signs and apply to the pre-postioned panels.

Please note that this is a template sign only and the signs below must be ordered separately.

\* 650 x 650 RPVC 14510 \* 650 x 650 FMX 14511

N 300 x 100 SAV 11408

N 300 x 100 SAV 11688

N 300 x 100 SAV 14303