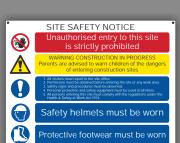

## 'Build your own' Site Safety Sign

Only display the safety messages that are specifically relevant to your site with this Site Safety template sign.

Select from our range of 300 x 100mm vinyl signs and apply to the pre-postioned panels.

Please note that this is a template sign only and the signs below must be ordered separately.

\* 650 x 650 RPVC 14510 \* 650 x 650 FMX 14511

N 300 x 100 SAV 11408

N 300 x 100 SAV 11688

N 300 x 100 SAV 14303