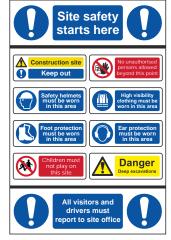

## Signs: Construction & General

\* 800 x 600 CRX 12483 \* 800 x 600 FMX 12461

\* 800 x 600 FMX 4551 Z 800 x 600 RPVC 12485

\* 800 x 600 FMX 4550

\* 600 x 800 FMX 4552

**★** 800 x 600 FMX 4550-EIRE (Irish version)