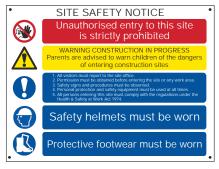

## Signs: Construction & General

\* 800 x 600 CRX 12483 \* 800 x 600 FMX 12461

\* 800 x 600 FMX 4551 Z 800 x 600 RPVC 12485

\* 800 x 600 FMX 4550

\* 600 x 800 FMX 4552

**★** 800 x 600 FMX 4550-EIRE (Irish version)