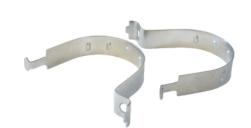

# Post Clips and Fixings

Anti-rotational post clips slide into the channel on the back of a road sign and fit around a road post.

Complete with fixings.

| Description                  | Code  |
|------------------------------|-------|
| 50mm dia. post clips (pair)  | 14654 |
| 76mm dia. post clips (pair)  | 13095 |
| 89mm dia. post clips (pair)  | 14655 |
| 114mm dia. post clips (pair) | 14656 |
| 76mm back-to-back clip       | 14657 |