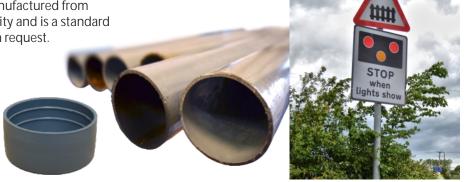

## Road Posts & Caps

To be used with road signs that have channel on the reverse by using the post clips or banding (below). Manufactured from grey plastic coated steel for excellent durability and is a standard 76mm (3") diameter. Other sizes available on request.