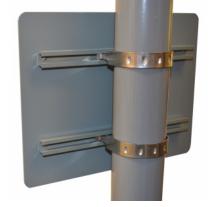

# Post Clips and Fixings

Anti-rotational post clips slide into the channel on the back of a road sign and fit around a road post.

Complete with fixings.

| Description                  | Code  |
|------------------------------|-------|
| 50mm dia. post clips (pair)  | 14654 |
| 76mm dia. post clips (pair)  | 13095 |
| 89mm dia. post clips (pair)  | 14655 |
| 114mm dia. post clips (pair) | 14656 |
| 76mm back-to-back clip       | 14657 |