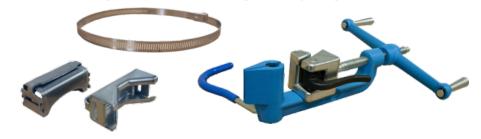

## Miscellaneous Road Sign Fixings

The channel adaptors fit into the channelling, through which the banding is fed, tightened and fixed with the banding tool and buckles.

Banding straps are like a oversized hose clip that passes through a buckle and is then tightened by using a standard screwdriver.

| Description            | Code  |
|------------------------|-------|
| Channel adaptors (ea.) | 13096 |
| Banding (12mm x 100m)  | 13097 |
| Banding buckles (100)  | 13098 |
| Banding Tool           | 13099 |
| Banding Straps (pair)  | 14034 |