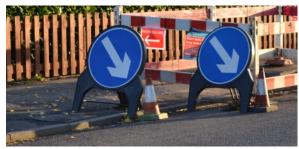

## Roll-up Signs - Classic

These roll-up road signs fully comply with all the appropriate regulations for temporary road signs.

- Very fast to erect
- · Lightweight, foldable for ease of storage and transport
- · Standard grade reflective face
- Supplementary plates are interchangeable

An extended range of standard symbols and sizes and bespoke manufacturing service are available on request. Please allow 5 - 7 working days for delivery of these products.

\* 600 dia. CRU 14131 \* 750 dia. CRU 14132