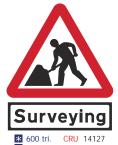

## Roll-up Signs - Classic

These roll-up road signs fully comply with all the appropriate regulations for temporary road signs.

- Very fast to erect
- · Lightweight, foldable for ease of storage and transport
- · Standard grade reflective face
- Supplementary plates are interchangeable

\* 600 tri. CRU 14572 \* 750 tri. CRU 14573

\* 600 dia. \* 750 dia. CRU 14133