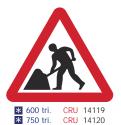

## Roll-up Signs - Classic

These roll-up road signs fully comply with all the appropriate regulations for temporary road signs.

- Very fast to erect
- · Lightweight, foldable for ease of storage and transport
- · Standard grade reflective face
- Supplementary plates are interchangeable

An extended range of standard symbols and sizes and bespoke manufacturing service are available on request. Please allow 5 - 7 working days for delivery of these products.

\* 600 dia. CRU 14131 \* 750 dia. CRU 14132