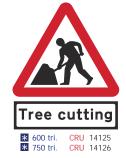

## Roll-up Signs - Classic

These roll-up road signs fully comply with all the appropriate regulations for temporary road signs.

- Very fast to erect
- · Lightweight, foldable for ease of storage and transport
- · Standard grade reflective face
- Supplementary plates are interchangeable

An extended range of standard symbols and sizes and bespoke manufacturing service are available on request. Please allow 5 - 7 working days for delivery of these products.

\* 600 dia. CRU 14131 \* 750 dia. CRU 14132