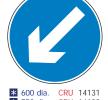

## Roll-up Signs - Classic

These roll-up road signs fully comply with all the appropriate regulations for temporary road signs.

- Very fast to erect
- · Lightweight, foldable for ease of storage and transport
- · Standard grade reflective face
- Supplementary plates are interchangeable

An extended range of standard symbols and sizes and bespoke manufacturing service are available on request. Please allow 5 - 7 working days for delivery of these products.

\* 600 dia. CRU 14131 \* 750 dia. CRU 14132