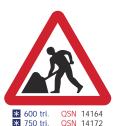

## Q-Signs - Temporary plastic road signs

The Q Signs are manufactured from recycled plastic and come complete with a class 1 reflective face. Although light they are very strong and are designed to fold away and stack for easy transportation.

Please allow 5 - 7 working days for delivery of these products.

\* 600 x 450 QSN 14170

\* 600 x 450 QSN 14171