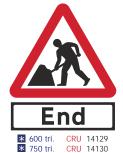

## Roll-up Signs - Classic

These roll-up road signs fully comply with all the appropriate regulations for temporary road signs.

- Very fast to erect
- · Lightweight, foldable for ease of storage and transport
- · Standard grade reflective face
- Supplementary plates are interchangeable