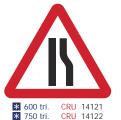

## Roll-up Signs - Classic

These roll-up road signs fully comply with all the appropriate regulations for temporary road signs.

- Very fast to erect
- · Lightweight, foldable for ease of storage and transport
- · Standard grade reflective face
- Supplementary plates are interchangeable

An extended range of standard symbols and sizes and bespoke manufacturing service are available on request. Please allow 5 - 7 working days for delivery of these products.

\* 600 dia. CRU 14131 \* 750 dia. CRU 14132

\* 600 tri. CRU 14572 \* 750 tri. CRU 14573

\* 600 dia. \* 750 dia. CRU 14133