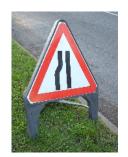

## Q-Signs - Temporary plastic road signs

The Q Signs are manufactured from recycled plastic and come complete with a class 1 reflective face. Although light they are very strong and are designed to fold away and stack for easy transportation.