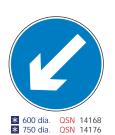

## Roll-up Signs - Classic

These roll-up road signs fully comply with all the appropriate regulations for temporary road signs.

- Very fast to erect
- · Lightweight, foldable for ease of storage and transport
- · Standard grade reflective face
- Supplementary plates are interchangeable

An extended range of standard symbols and sizes and bespoke manufacturing service are available on request. Please allow 5 - 7 working days for delivery of these products.

\* 600 dia. CRU 14131 \* 750 dia. CRU 14132