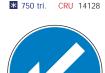

manufactured from recycled plastic and come complete with a class 1 reflective face. Although light they are very strong and are designed to fold away and stack for easy transportation.

Please allow 5 - 7 working days for delivery of these products.















\* 600 x 450 QSN 14170







\* 600 x 450 QSN 14171







## Roll-up Signs - Classic

These roll-up road signs fully comply with all the appropriate regulations for temporary road signs.

- Very fast to erect
- · Lightweight, foldable for ease of storage and transport
- · Standard grade reflective face
- Supplementary plates are interchangeable

An extended range of standard symbols and sizes and bespoke manufacturing service are available on request. Please allow 5 - 7 working days for delivery of these products.













\* 600 dia. CRU 14131 \* 750 dia. CRU 14132





\* 600 tri. CRU 14572 \* 750 tri. CRU 14573



\* 600 dia. \* 750 dia. CRU 14133