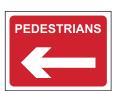

## Roll-up Signs - Classic

These roll-up road signs fully comply with all the appropriate regulations for temporary road signs.

- Very fast to erect
- · Lightweight, foldable for ease of storage and transport
- · Standard grade reflective face
- Supplementary plates are interchangeable

An extended range of standard symbols and sizes and bespoke manufacturing service are available on request. Please allow 5 - 7 working days for delivery of these products.

\* 600 dia. CRU 14131 \* 750 dia. CRU 14132