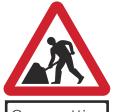

## Roll-up Signs - Classic

These roll-up road signs fully comply with all the appropriate regulations for temporary road signs.

- Very fast to erect
- · Lightweight, foldable for ease of storage and transport
- · Standard grade reflective face
- Supplementary plates are interchangeable

An extended range of standard symbols and sizes and bespoke manufacturing service are available on request. Please allow 5 - 7 working days for delivery of these products.

\* 600 dia. CRU 14131 \* 750 dia. CRU 14132