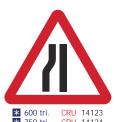

## Roll-up Signs - Classic

These roll-up road signs fully comply with all the appropriate regulations for temporary road signs.

- Very fast to erect
- · Lightweight, foldable for ease of storage and transport
- · Standard grade reflective face
- Supplementary plates are interchangeable

\* 600 tri. CRU 14572 \* 750 tri. CRU 14573

\* 600 dia. \* 750 dia. CRU 14133