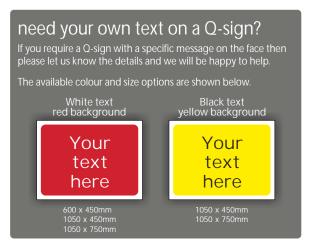

## Q-Signs - Temporary plastic road signs

The Q Signs are manufactured from recycled plastic and come complete with a class 1 reflective face. Although light they are very strong and are designed to fold away and stack for easy transportation.

Please allow 5 - 7 working days for delivery of these products.

\* 600 x 450 QSN 14170

\* 600 x 450 QSN 14171