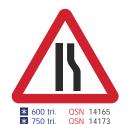

## Q-Signs - Temporary plastic road signs

The Q Signs are manufactured from recycled plastic and come complete with a class 1 reflective face. Although light they are very strong and are designed to fold away and stack for easy transportation.

Please allow 5 - 7 working days for delivery of these products.

\* 600 x 450 QSN 14170

\* 600 x 450 QSN 14171