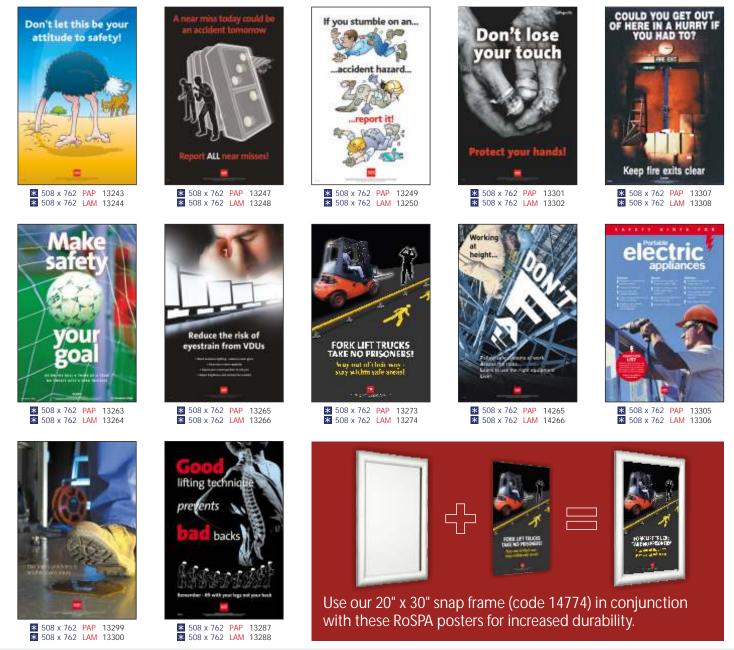

## **RoSPA Safety Posters**

A range of posters specially designed by The Royal Society for the Prevention of Accidents (RoSPA) to highlight hazards and safe practice procedures in everyday life.

Each poster is available in standard paper or with a hard-wearing laminated face.