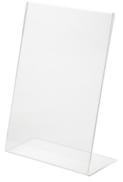

## Literature Holder

Desktop Literature Holder

Wallfix Literature Holder

Desktop Sign Holder

Description

Desktop Double-Sided Sign Holder

Code

Manufactured from injection moulded crystal clear acrylic these holders are ideal for displaying a range of brochures and leaflets.

|                   |       | A5 Sign Holder              | 14631 |
|-------------------|-------|-----------------------------|-------|
| Description       | Code  | A4 Sign Holder              | 14632 |
| A5 Desktop Holder | 14088 | A3 Sign Holder              | 14633 |
| A4 Desktop Holder | 14089 | A5 Double-Sided Sign Holder | 14634 |
| A5 Wallfix Holder | 14090 | A4 Double-Sided Sign Holder | 14635 |
| A4 Wallfix Holder | 14091 | A3 Double-Sided Sign Holder | 14636 |