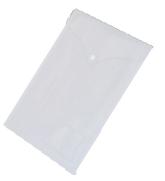

## Clear Wallets

Clear document wallet with fold-over flap and plastic press stud fastener. Manufactured from polypropylene it also comes with a holder for a business card on the front.

Description Code A4 14629 A3 14630