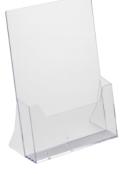

## Literature Holder

Desktop Literature Holder

Wallfix Literature Holder

Desktop Sign Holder

Description

Desktop Double-Sided Sign Holder

Code

Manufactured from injection moulded crystal clear acrylic these holders are ideal for displaying a range of brochures and leaflets.

|                   |       | A5 Sign Holder              | 14631 |
|-------------------|-------|-----------------------------|-------|
| Description       | Code  | A4 Sign Holder              | 14632 |
| A5 Desktop Holder | 14088 | A3 Sign Holder              | 14633 |
| A4 Desktop Holder | 14089 | A5 Double-Sided Sign Holder | 14634 |
| A5 Wallfix Holder | 14090 | A4 Double-Sided Sign Holder | 14635 |
| A4 Wallfix Holder | 14091 | A3 Double-Sided Sign Holder | 14636 |