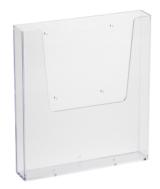

## Literature Holder

Desktop Literature Holder

Wallfix Literature Holder

Desktop Sign Holder

Description

Desktop Double-Sided Sign Holder

Code

Manufactured from injection moulded crystal clear acrylic these holders are ideal for displaying a range of brochures and leaflets.

|                   |       | A5 Sign Holder              | 14631 |
|-------------------|-------|-----------------------------|-------|
| Description       | Code  | A4 Sign Holder              | 14632 |
| A5 Desktop Holder | 14088 | A3 Sign Holder              | 14633 |
| A4 Desktop Holder | 14089 | A5 Double-Sided Sign Holder | 14634 |
| A5 Wallfix Holder | 14090 | A4 Double-Sided Sign Holder | 14635 |
| A4 Wallfix Holder | 14091 | A3 Double-Sided Sign Holder | 14636 |