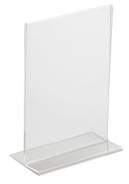

## Literature Holder

Desktop Literature Holder

Wallfix Literature Holder

Desktop Sign Holder

Description

Desktop Double-Sided Sign Holder

Code

Manufactured from injection moulded crystal clear acrylic these holders are ideal for displaying a range of brochures and leaflets.

|                   |       | A5 Sign Holder              | 14631 |
|-------------------|-------|-----------------------------|-------|
| Description       | Code  | A4 Sign Holder              | 14632 |
| A5 Desktop Holder | 14088 | A3 Sign Holder              | 14633 |
| A4 Desktop Holder | 14089 | A5 Double-Sided Sign Holder | 14634 |
| A5 Wallfix Holder | 14090 | A4 Double-Sided Sign Holder | 14635 |
| A4 Wallfix Holder | 14091 | A3 Double-Sided Sign Holder | 14636 |