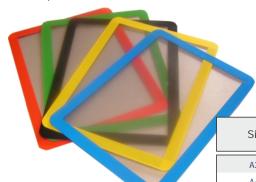

## Magnetic Display Wallets

Perfect for use in industrial or commercial environments, these magnetic frames allow you to display documents in an easy and eye-cathing way.

The edges have a very strong magnetic pull force and can be applied to any flat steel surface. The design allows for easy insertion and removal of documents without the necessity of moving the frame. However if required simply lift and relocate without the use of nails, screws or adhesive.

| Size       | Codes      |             |             |               |              |  |
|------------|------------|-------------|-------------|---------------|--------------|--|
| Size       | Blue       | Green       | Black       | MAGA3/RED MAG | Yellow       |  |
| A3         | MAGA3/BLUE | MAGA3/GREEN | MAGA3/BLACK | MAGA3/RED     | MAGA3/YELLOW |  |
| A4         | MAGA4/BLUE | MAGA4/GREEN | MAGA4/BLACK | MAGA4/RED     | MAGA4/YELLOW |  |
| <b>A</b> 5 | MAGA5/BLUE | MAGA5/GREEN | MAGA5BLACK  | MAGA5/RED     | MAGA5/YELLOW |  |